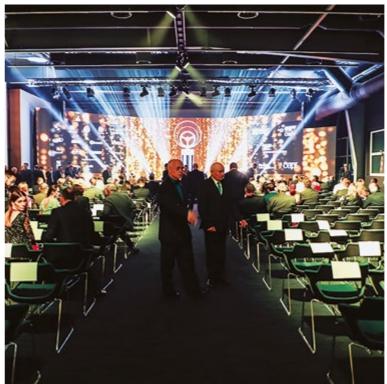

### congresses

- congress hall seats up 650 people, possibility of various arrangements: theatre, school, banquet layout
- strategically situated in floor in Entrance Hall II between Hall 3 and 4, interconnection with another exhibition Halls is feasible
- spacious foyer suitable for festive buffet parties, accompanying program and presentations stands of partners
- modern audiovisual equipment with AMX control system, wide – angle projection
- most modern mapping equipment
- day lighting and shading
- air conditioning
- barrier-free access
- big passable facility behind the podium, cloakroom,storage boxes, lift
- possibility of accommodation in partners hotels, transfer of guests from hotels
- excellent accessibility (D8 highway from Teplice, Dresden and Berlin)
- excellent accessibility by mass urban transportation means (metro, bus close to venue)
- □ car park in a venue with capacity 3 000 cars and 300 m P+R
- implemented congresses f.i.:
   Škoda Auto, Lidl, O2, Honeywell Amway, partners

## place for... music and sport

- big variableness of venue allows to arrange concerts and sport events
- 7 modern steel halls, surface area from 600 sq m up to 9 840 sq m
- 2 Entrance Halls for easy continual check
   in / out of attendees
- excellent accessibility
   (D8 highway from Teplice, Dresden and Berlin)
- excellent accessibility by mass urban transportation means (metro, bus close to venue)
- car park in a venue with capacity 3 000 cars and 300 m P+R
- implemented music events f.i.: Aerodrom, Lucie, Kabát, No Name, Magnetic festival, Let it Roll
- implemented sport events f.i.: In – line skating, Magic. The Cathering Grand prix Series – playing cards tournament, Prague Handball Cup