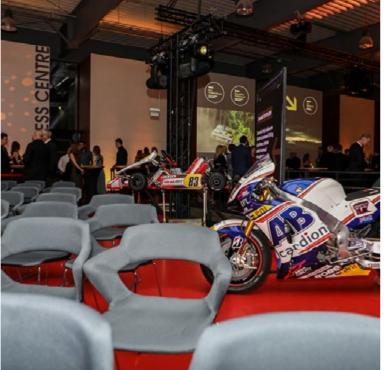

### place for... trade fairs

- the most modern and the largest multifunction exhibition centre in Prague
- total surface area of 105 000 sq m
- 7 modern steel halls with a total surface area of 35 000 sq m
- lihgting ramps and other components can be hanged down from the roof structure of halls. In hall with surface area of 4 000 sq m components up 80 t can be hanged down from the roof structure of halls
- halls allow to expose extremely large and heavy exhibits
   from 40 up 50 t per one exhibit
- the width of halls is 40 m, the clearence is up to 9 m
- the clearence of entrance gates is up to 5 m
- connections / fixtures according to the requirement of exhibitors
- outdoor surface area of 10 000 sq m
- excellent accessibility
   (D8 highway from Teplice, Dresden and Berlin))
- excellent accessibility by mass urban transportation means (metro, bus close to venue)
- car park in a venue with capacity 3 000 cars and 300 m P+R
- implemented trade fairs f.i: FOR ARCH, REKLAMA POLYGRAF, FOR BIKES, e-SALON, FOR FISHING

- big variableness of venue allows to arrange corporate customized events: conferences, seminars, parties, award ceremonies and surveys announcements, recording of advertising spots, sport events, concerts, balls, fashion shows...
- 7 modern steel halls, surface area from 600 sq m up to 9 840 sq m
- lihgting ramps and other components can be hanged down from the roof structure of halls. In hall with surface area of 4 000 sq m components up 80 t can be hanged down from the roof structure of halls
- halls allow to expose extremely large and heavy exhibits
   from 40 up 50 t per one exhibit
- the width of halls is 40 m, the clearence is up to 9 m
- the clearence of entrance gates is up to 5 m
- connections / fixtures according to the requirement of exhibitors
- outdoor surface area of 10 000 sq m
- implemented corporate events f.i:
   DEK, Mercedes, John Deere, F&F, Dell