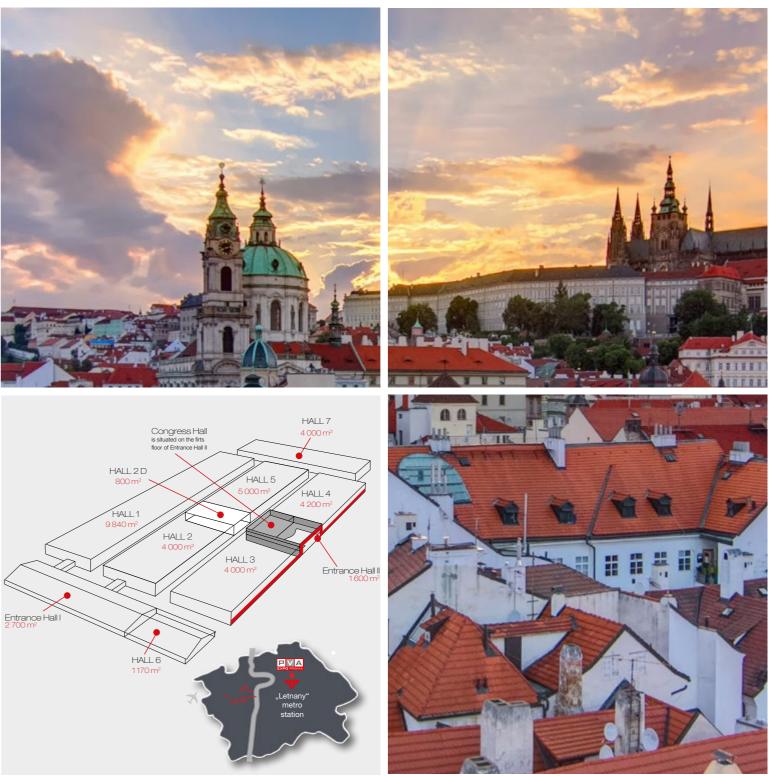

### congresses

- congress hall seats up 650 people, possibility of various arrangements: theatre, school, banquet layout
- strategically situated in floor in Entrance Hall II between Hall 3 and 4, interconnection with another exhibition Halls is feasible
- spacious foyer suitable for festive buffet parties, accompanying program and presentations stands of partners
- modern audiovisual equipment with AMX control system, wide – angle projection
- most modern mapping equipment
- day lighting and shading
- air conditioning
- barrier-free access
- big passable facility behind the podium, cloakroom,storage boxes, lift
- possibility of accommodation in partners hotels, transfer of guests from hotels
- excellent accessibility (D8 highway from Teplice, Dresden and Berlin)
- excellent accessibility by mass urban transportation means (metro, bus close to venue)
- □ car park in a venue with capacity 3 000 cars and 300 m P+R
- implemented congresses f.i.:
   Škoda Auto, Lidl, O2, Honeywell Amway, partners

| place                                                                                                                                                                                                                                                           |                                                                                             |                                                                             | С                                                                             | apaci                                                                          |
|-----------------------------------------------------------------------------------------------------------------------------------------------------------------------------------------------------------------------------------------------------------------|---------------------------------------------------------------------------------------------|-----------------------------------------------------------------------------|-------------------------------------------------------------------------------|--------------------------------------------------------------------------------|
| in the heart<br>of Europe                                                                                                                                                                                                                                       | Hall 1<br>Hall 2<br>Hall 2D<br>Hall 3<br>Hall 4<br>Hall 5AB<br>Hall 5CD<br>Hall 6<br>Hall 7 | sq m<br>9840<br>4000<br>800<br>4000<br>4200<br>2600<br>2400<br>1170<br>4000 | THEATRE<br>6000<br>3000<br>600<br>3000<br>3100<br>1900<br>1800<br>850<br>3000 | SCHOOL B<br>3600<br>1800<br>360<br>1800<br>1900<br>1200<br>1100<br>530<br>1800 |
| Entrance Hall I                                                                                                                                                                                                                                                 | Congress Hall<br>Foyer<br>Conference room 1<br>Conference rooms 2, 3                        | 600<br>480<br>208<br>48                                                     | 650<br>150<br>30                                                              | 280<br>70<br>x                                                                 |
| <ul> <li>press centre</li> <li>business centre</li> <li>business centre</li> <li>registration</li> <li>For EXHIBITORS</li> <li>Por EXHIBITORS</li> <li>ATM machine</li> <li>Café</li> <li>Café</li> <li>CAR EXIT</li> <li>ENTRANCE</li> <li>ENTRANCE</li> </ul> | 2B 2C 2D 5A 5B                                                                              | HALL 5<br>4C<br>HALL'4<br>ENTF                                              | 60                                                                            | X                                                                              |