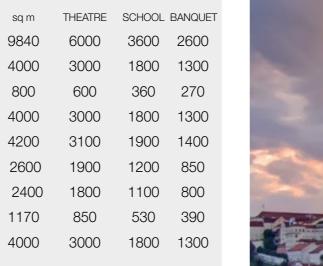

| place                                                                                                                                                                                                                                                           |                                                                                             |                                                                             | С                                                                             | apaci                                                                          |
|-----------------------------------------------------------------------------------------------------------------------------------------------------------------------------------------------------------------------------------------------------------------|---------------------------------------------------------------------------------------------|-----------------------------------------------------------------------------|-------------------------------------------------------------------------------|--------------------------------------------------------------------------------|
| in the heart<br>of Europe                                                                                                                                                                                                                                       | Hall 1<br>Hall 2<br>Hall 2D<br>Hall 3<br>Hall 4<br>Hall 5AB<br>Hall 5CD<br>Hall 6<br>Hall 7 | sq m<br>9840<br>4000<br>800<br>4000<br>4200<br>2600<br>2400<br>1170<br>4000 | THEATRE<br>6000<br>3000<br>600<br>3000<br>3100<br>1900<br>1800<br>850<br>3000 | SCHOOL B<br>3600<br>1800<br>360<br>1800<br>1900<br>1200<br>1100<br>530<br>1800 |
| Entrance Hall I                                                                                                                                                                                                                                                 | Congress Hall<br>Foyer<br>Conference room 1<br>Conference rooms 2, 3                        | 600<br>480<br>208<br>48                                                     | 650<br>150<br>30                                                              | 280<br>70<br>x                                                                 |
| <ul> <li>press centre</li> <li>business centre</li> <li>business centre</li> <li>registration</li> <li>For EXHIBITORS</li> <li>Por EXHIBITORS</li> <li>ATM machine</li> <li>Café</li> <li>Café</li> <li>CAR EXIT</li> <li>ENTRANCE</li> <li>ENTRANCE</li> </ul> | 2B 2C 2D 5A 5B                                                                              | HALL 5<br>4C<br>HALL'4<br>ENTF                                              | 60                                                                            | X                                                                              |