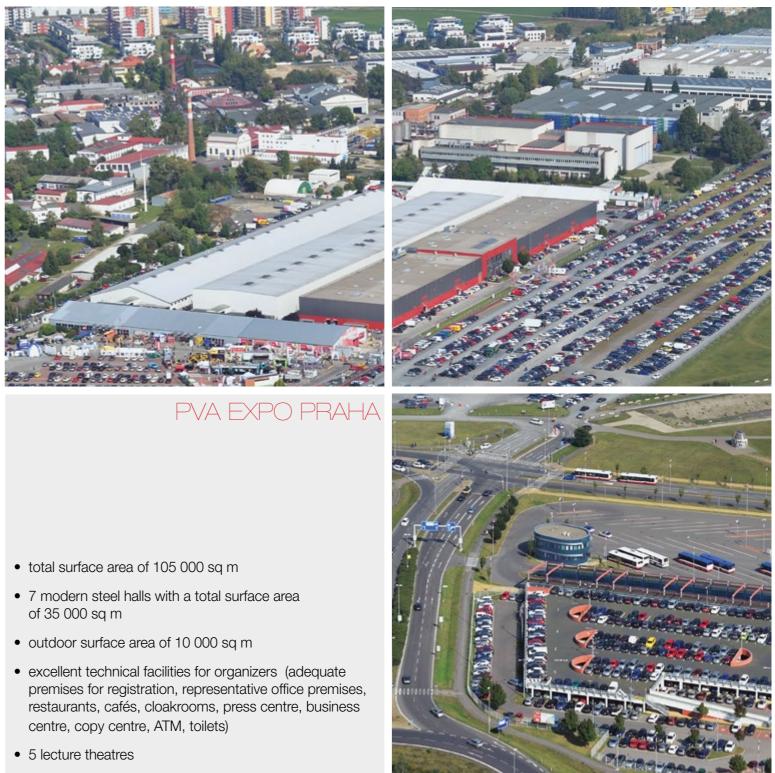

### place for... trade fairs

- the most modern and the largest multifunction exhibition centre in Prague
- total surface area of 105 000 sq m
- 7 modern steel halls with a total surface area of 35 000 sq m
- lihgting ramps and other components can be hanged down from the roof structure of halls. In hall with surface area of 4 000 sq m components up 80 t can be hanged down from the roof structure of halls
- halls allow to expose extremely large and heavy exhibits
   from 40 up 50 t per one exhibit
- the width of halls is 40 m, the clearence is up to 9 m
- the clearence of entrance gates is up to 5 m
- connections / fixtures according to the requirement of exhibitors
- outdoor surface area of 10 000 sq m
- excellent accessibility
   (D8 highway from Teplice, Dresden and Berlin))
- excellent accessibility by mass urban transportation means (metro, bus close to venue)
- car park in a venue with capacity 3 000 cars and 300 m P+R
- implemented trade fairs f.i: FOR ARCH, REKLAMA POLYGRAF, FOR BIKES, e-SALON, FOR FISHING

### place for... exhibitions

- posibilities to arrange long standing exhibitions in the summer and winter months
- 7 modern steel halls, surface area from 600 sq m up to 9 840 sq m
- establishing of tradition possibilities of annual events repeating
- increasing of attendance thanks to parallel ongoing events in a venue
- excellent technical facilities for organizers (adequate premises for registration, representative office premises, restaurants, cafés, cloakrooms, press centre, business centre)
- excellent accessibility
   (D8 highway from Teplice, Dresden and Berlin)
- excellent accessibility by mass urban transportation means (metro, bus close to venue)
- car park in a venue with capacity 3 000 cars and 300 m P+R
- implemented exhibitions f.i.: Titanic, Brick republic, Prague car Festival, Exhibition of tents