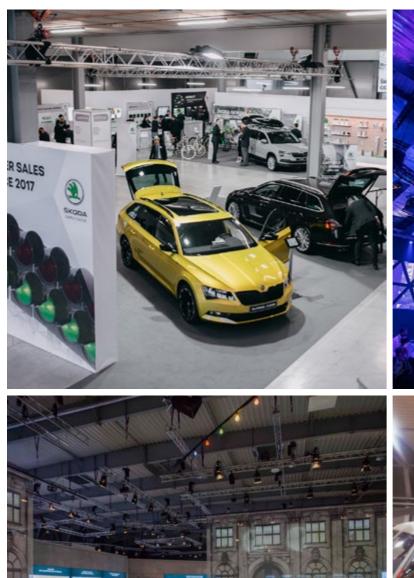

- big variableness of venue allows to arrange corporate customized events: conferences, seminars, parties, award ceremonies and surveys announcements, recording of advertising spots, sport events, concerts, balls, fashion shows...
- 7 modern steel halls, surface area from 600 sq m up to 9 840 sq m
- lihgting ramps and other components can be hanged down from the roof structure of halls. In hall with surface area of 4 000 sq m components up 80 t can be hanged down from the roof structure of halls
- halls allow to expose extremely large and heavy exhibits
   from 40 up 50 t per one exhibit
- the width of halls is 40 m, the clearence is up to 9 m
- the clearence of entrance gates is up to 5 m
- connections / fixtures according to the requirement of exhibitors
- outdoor surface area of 10 000 sq m
- implemented corporate events f.i:
   DEK, Mercedes, John Deere, F&F, Dell

### place for... exhibitions

- posibilities to arrange long standing exhibitions in the summer and winter months
- 7 modern steel halls, surface area from 600 sq m up to 9 840 sq m
- establishing of tradition possibilities of annual events repeating
- increasing of attendance thanks to parallel ongoing events in a venue
- excellent technical facilities for organizers (adequate premises for registration, representative office premises, restaurants, cafés, cloakrooms, press centre, business centre)
- excellent accessibility
   (D8 highway from Teplice, Dresden and Berlin)
- excellent accessibility by mass urban transportation means (metro, bus close to venue)
- car park in a venue with capacity 3 000 cars and 300 m P+R
- implemented exhibitions f.i.: Titanic, Brick republic, Prague car Festival, Exhibition of tents