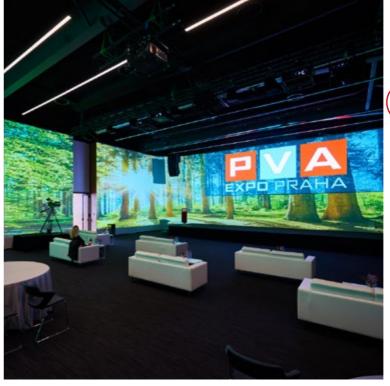

### AV technique in the Congress hall\*)

#### **PROJECTION TECHNIQUE**

- projection 16:9 (possibility to adjust at 32:9)
- dataprojector 11.000 ANSILM, VUXGA, incl. objective
- data switch, remote control of presentation, presentation notebook
- screen 9 x 3,6 m, essential cabling