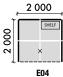

| Area of 12 m <sup>2</sup> , external walls, lockable cabinet 1x2m (accordion door), ceiling raster system, fascia without the graphic works, carpet - grey, shelf, lighting | EUR 1,075        | EUR 1,263        |       |  |  |  |  |
| Order of Power Supply on page 3.<br>Order of Graphic Works on page 5. |                                      |                                                                                                                                                                             |                  |                  |       |  |  |  |  |

| Registration fee                        | EUR 113 |
|-----------------------------------------|---------|
| Assurance of damage liability insurance | EUR 46  |
| PRICE - TOTAL                           |         |



2

On <u>www.vanocnidny.cz/order/</u> it is possible to download the form which can be filled on your computer





All prices are without VAT.

I hereby confirm that I read the Business Terms and Conditions of ABF, a.s., which are an integral part of this application form, and that I understand them and agree with them. I take into account that this is a framework agreement which will be realized in steps, based on further orders made in writing or via e-mail. If the orders are issued by a third party, the original is always required

| Business Company: ABF, a.s.<br>Registered office: Beranových 667,<br>199 00, Prague, Czech Republic<br>forkplace, mailing address: Dělnická 12, 170 00, Prague, Cze<br>ompany Registration No.: 63080575, Tax Id. No.: CZ6308057<br>egistered by Municipal Cou