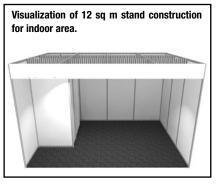

icable $\times$ ) The price of the stand includes: • raised floor 12 cm + carpet - grey, • external walls (or glass wall) and doors, • roof including the ceiling structure, • ceiling raster system including the ceiling fillings, • ceiling lights and 1 socket (without any power supply inlet) We recommend ordering power input of electrical energy (Order of Technical Services - Page 3) Attention – overall dimensions of the stand including the roof must not be larger than the ordered area. 3 x 3 m (dimensions of the roof 4 x 4 m) 4 x 4 m (dimensions of the roof 5 x 5 m) price: EUR 1,000 price: EUR 1,818 Enlarged – ordered dimensions (without roof overhang) \_ price: EUR 114 for each m<sup>2</sup> Enlargement of the stand is possible only in 3 x 3 m or 4 x 4 m modules (without roof overhang).



The basic construction equipment of the type stands cannot be changed or complemented, it is however possible to order furniture and other equipment - see the Order form on page 5.

All prices are given without VAT.

**Outdoor** area

# Forms can be completed on a PC and downloaded from www.forarch.cz/en/forexhibitors

### Business Company: ABF, a.s. Registered office: Beranových 667, 199 00, Prague, Czech Republic

Order of Individually Designed Stands for Indoor Area

FOR ARCH

PVA EXPO PRAGUE, 21-25 September 2021

Deadline for submission of orders: 15 August 2021

Workplace, mailing address: Dělnická 12, 170 00, Prague, Czech Republic Company Registration No.: 63080575, Tax Id. No.: CZ63080575 Registered by Municipal Court in Prague, Section B, File no. 3309 Bank Details: Expobank CZ