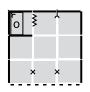

The architectural concept in the exhibition halls counts on the implementation of the classical rectangular exhibition raster, within which the following exhibition areas will be available:

Row areas with a free front side

Corner areas with two open sides - along which the visitors walk

U-shape areas (front) with three open sides - along which the visitors walk

Island areas where all of the four sides are free

The Exhibitor is obliged to leave the exhibition area after dismantling in the same condition in which it was before the commencement of the erection.