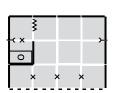

The architectural concept in the exhibition halls counts on the implementation of the classical rectangular exhibition raster, within which the following exhibition areas will be available:

Row areas with a free front side

Corner areas with two open sides - along which the visitors walk

U-shape areas (front) with three open sides - along which the visitors walk

Island areas where all of the four sides are free

The Exhibitor is obliged to leave the exhibition area after dismantling in the same condition in which it was before the commencement of the erection.