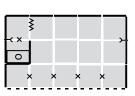

The architectural concept in the exhibition halls counts on the implementation of the classical rectangular exhibition raster, within which the following exhibition areas will be available:

Row areas with a free front side

Corner areas with two open sides - along which the visitors walk

U-shape areas (front) with three open sides - along which the visitors walk

Island areas where all of the four sides are free

The Exhibitor is obliged to leave the exhibition area after dismantling in the same condition in which it was before the commencement of the erection.