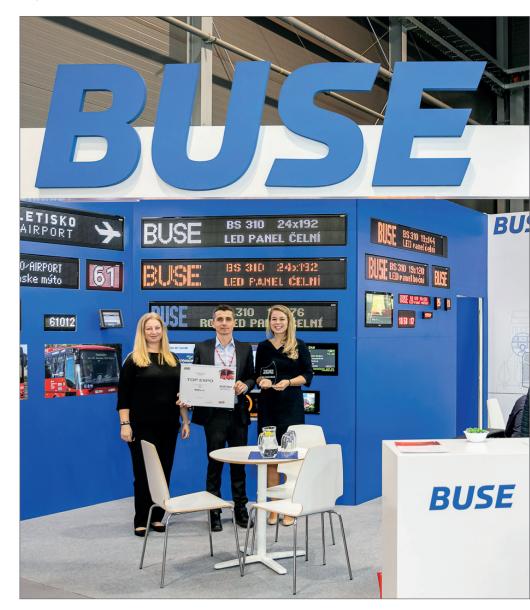

of renowned brands, but also presents a rich interactive program for professionals. This most important event for professionals took place at PVA EXPO PRAGUE.



Number of exhibitors: 88 Number of foreign exhibitors: 8 Number of countries represented: 7 Net exhibition area (in sqm): 5.181 Gross exhibition area (in sqm): 12.070 Number of visitors: 3.211 Number of accredited journalists: 37









## **CZECHBUS**















The competition for the best exposition of the CZECHBUS 2021 trade fair is an inseparable part of the fair, this year for the second time under the name TOP EXPO, in the categories up to 100 sqm and over 100 sqm.

## $2^{\text{nd}}$ place, ONE SYSTEM s.r.o.



3rd place, ANVI TRADE s.r.o.



## TOP EXPO AWARD IN THE CATEGORY UP TO 100 SQM:

1st place, Buse s.r.o.





## TOP EXPO AWARD IN THE CATEGORY OVER 100 SQM:

1st place, Škoda Transportation Group



2<sup>nd</sup> place, Scania Czech Republic



3rd place, OSTRA GROUP a.s.



## FAIR PARTNERS









#### **AUSPICES**



























#### **GENERAL PARTNER**



#### **PARTNERS**







































OFFICIAL CARS OF PVA EXPO PRAGUE











# PLACE WHERE YOU'LL GET NOTICED...

Multifunction exhibition centre in the heart of Europe

- The most modern trade fair and exhibition space in Prague, capital of the Czech Republic
- Located 20 min. only from the Václav Havel Airport Prgaue
- Connnected to Highway D8 from Teplice, Dresden and Berlin
- Excellent accessibility of the mass public transport system (subway Line C, bus close to the venue)

#### HALL 7 Congress