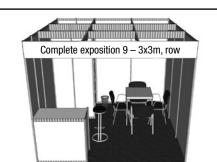

AGUE, 20-24 September 2022

Deadline for submission of orders: 15 August 2022

## Complete expositions contain:

• External walls and partition walls or storage areas made of white panels (Octanorm) • storage area of 1 x 1 m up to 2 x 2 m with a lockable folding door, with a rack (3 shelves) • grey carpet • other equipment according to the below specified overview • collar for the exposition identification - height of 30 cm, firm name (15 characters) cover included – height of the font 18 cm, black colour, ceiling raster system • power supply up to 2 kW

For other equipment orders and power input increase please contact the Trade Fair managers.

If you are interested in graphic covers of internal perimeter walls of the stand, please contact the technical department (abrahamova@abf.cz).





Storage area 1x1 m, three-shelf rack, 1 square table 70x70 cm, 4 upholstered chairs, 1 bar chair, 1 raising counter 100 x 50 cm, height of 110 cm, waste basket, inscription on the collar up to 15 characters, power supply up to 2 kW, point lighting fittings



Storage area 2x1 m, three-shelf rack, 1 square table 70x70 cm, 4 upholstered chairs, 1 bar chair, 2 raising counters 100 x 50 cm, height of 110 cm, waste basket, inscription on the collar up to 15 characters, power supply up to 2 kW, point lighting fittings



Storage area 2x1 m, three-shelf rack, 1 square table 70x70 cm, 4 upholstered chairs, 1 bar chair, 2 raising counters 100 x 50 cm, height of 110 cm, waste basket, inscription on the collar up to 15 characters, power supply up to 2 kW, point lighting fittings



Storage area 2x1