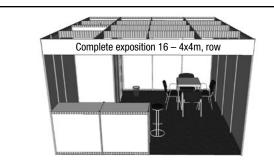

amova@abf.cz).





Storage area 1x1 m, three-shelf rack, 1 square table 70x70 cm, 4 upholstered chairs, 1 bar chair, 1 raising counter 100 x 50 cm, height of 110 cm, waste basket, inscription on the collar up to 15 characters, power supply up to 2 kW, point lighting fittings



Storage area 2x1 m, three-shelf rack, 1 square table 70x70 cm, 4 upholstered chairs, 1 bar chair, 2 raising counters 100 x 50 cm, height of 110 cm, waste basket, inscription on the collar up to 15 characters, power supply up to 2 kW, point lighting fittings



Storage area 2x1 m, three-shelf rack, 1 square table 70x70 cm, 4 upholstered chairs, 1 bar chair, 2 raising counters 100 x 50 cm, height of 110 cm, waste basket, inscription on the collar up to 15 characters, power supply up to 2 kW, point lighting fittings



Storage area 2x1 m, three-shelf rack, 1 square table 70x70 cm, 4 upholstered chairs, 1 bar chair, 2 raising counters 100 x 50 cm, height of 110 cm, waste basket, inscription on the collar up to 15 characters, power supply up to 2 kW, point lighting fittings



Storage area 2x2 m, three-shelf rack, 1 square table 70x70 cm, 4 upholstered chairs, 1 bar chair, 2 raising counters 100 x 50 cm, height of 110 cm, waste basket, inscription on the collar up to 15 characters, power supply up to 2 kW, point lighting fittings



Storage area 2x2 m, three-shelf rack, 1 square table 70x70 cm, 4 upholstered chairs, 1 bar chair, 2 raising counters 100 x 50 cm, height of 110 cm, waste basket, inscription on the collar up to 15 characters, power supply up to 2 kW, point lighting fittings



Storage area 2x