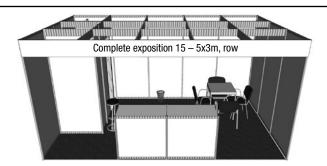

aster system • power supply up to 2 kW

For other equipment orders and power input increase please contact the Trade Fair managers.

If you are interested in graphic covers of internal perimeter walls of the stand, please contact the technical department (abrahamova@abf.cz).





Storage area 1x1 m, three-shelf rack, 1 square table 70x70 cm, 4 upholstered chairs, 1 bar chair, 1 raising counter 100 x 50 cm, height of 110 cm, waste basket, inscription on the collar up to 15 characters, power supply up to 2 kW, point lighting fittings



Storage area 2x1 m, three-shelf rack, 1 square table 70x70 cm, 4 upholstered chairs, 1 bar chair, 2 raising counters 100 x 50 cm, height of 110 cm, waste basket, inscription on the collar up to 15 characters, power supply up to 2 kW, point lighting fittings



Storage area 2x1 m, three-shelf rack, 1 square table 70x70 cm, 4 upholstered chairs, 1 bar chair, 2 raising counters 100 x 50 cm, height of 110 cm, waste basket, inscription on the collar up to 15 characters, power supply up to 2 kW, point lighting fittings



Storage area 2x1 m, three-shelf rack, 1 square table 70x70 cm, 4 upholstered chairs, 1 bar chair, 2 raising counters 100 x 50 cm, height of 110 cm, waste basket, inscription on the collar up to 15 characters, power supply up to 2 kW, point lighting fittings



Storage area 2x2 m, three-shelf rack, 1 square table 70x70 cm, 4 upholstered chairs, 1 bar chair, 2 raising counters 100 x 50 cm, height of 110 cm, waste basket, inscription on the collar up to 15 characters, power supply up to 2 kW, point lighting fittings



Storage area 2x