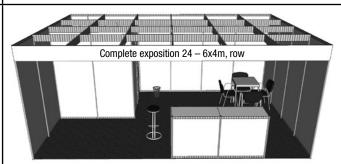

ghting fittings



Storage area 2x1 m, three-shelf rack, 1 square table 70x70 cm, 4 upholstered chairs, 1 bar chair, 2 raising counters 100 x 50 cm, height of 110 cm, waste basket, inscription on the collar up to 15 characters, power supply up to 2 kW, point lighting fittings



Storage area 2x2 m, three-shelf rack, 1 square table 70x70 cm, 4 upholstered chairs, 1 bar chair, 2 raising counters 100 x 50 cm, height of 110 cm, waste basket, inscription on the collar up to 15 characters, power supply up to 2 kW, point lighting fittings



Storage area 2x2 m, three-shelf rack, 1 square table 70x70 cm, 4 upholstered chairs, 1 bar chair, 2 raising counters 100 x 50 cm, height of 110 cm, waste basket, inscription on the collar up to 15 characters, power supply up to 2 kW, point lighting fittings



Storage area 2x2 m, three-shelf rack, 1 square table 70x70 cm, 4 upholstered chairs, 1 bar chair, 2 raising counters 100 x 50 cm, height of 110 cm, waste basket, inscription on the collar up to 15 characters, power supply up to 2 kW, point lighting fittings



Storage area 2x2 m, three-shelf rack, 1 square table 70x70 cm, 4 upholstered chairs, 1 bar chair, 2 raising counters 100 x 50 cm, height of 110 cm, waste basket, inscription on the collar up to 15 characters, power supply up to 2 kW, point lighting fittings

| Business Company: ABF, a.s.<br>Registered office: Beranových 667,<br>199 00, Prague, Czech Republic