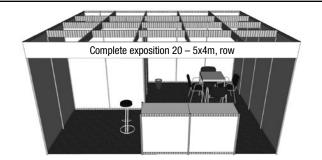

ghting fittings



Storage area 2x1 m, three-shelf rack, 1 square table 70x70 cm, 4 upholstered chairs, 1 bar chair, 2 raising counters 100 x 50 cm, height of 110 cm, waste basket, inscription on the collar up to 15 characters, power supply up to 2 kW, point lighting fittings



Storage area 2x1 m, three-shelf rack, 1 square table 70x70 cm, 4 upholstered chairs, 1 bar chair, 2 raising counters 100 x 50 cm, height of 110 cm, waste basket, inscription on the collar up to 15 characters, power supply up to 2 kW, point lighting fittings



Storage area 2x2 m, three-shelf rack, 1 square table 70x70 cm, 4 upholstered chairs, 1 bar chair, 2 raising counters 100 x 50 cm, height of 110 cm, waste basket, inscription on the collar up to 15 characters, power supply up to 2 kW, point lighting fittings



Storage area 2x2 m, three-shelf rack, 1 square table 70x70 cm, 4 upholstered chairs, 1 bar chair, 2 raising counters 100 x 50 cm, height of 110 cm, waste basket, inscription on the collar up to 15 characters, power supply up to 2 kW, point lighting fittings



Storage area 2x2 m, three-shelf rack, 1 square table 70x70 cm, 4 upholstered chairs, 1 bar chair, 2 raising counters 100 x 50 cm, height of 110 cm, waste basket, inscription on the collar up to 15 characters, power supply up to 2 kW, point lighting fittings



Storage area 2x2 m, three-shelf rack, 1 square table 70x70 cm, 4 upholstered chairs, 1 bar chair, 2 raising counters 100 x 50 cm, height of 110 cm, waste basket, inscription on the collar up to 15 characters, power supply up to 2 kW, point lighting fittings

| Business Compan