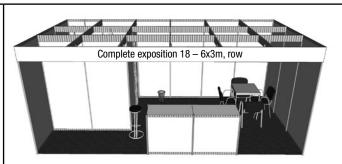

ghting fittings



Storage area 2x1 m, three-shelf rack, 1 square table 70x70 cm, 4 upholstered chairs, 1 bar chair, 2 raising counters 100 x 50 cm, height of 110 cm, waste basket, inscription on the collar up to 15 characters, power supply up to 2 kW, point lighting fittings



Storage area 2x1 m, three-shelf rack, 1 square table 70x70 cm, 4 upholstered chairs, 1 bar chair, 2 raising counters 100 x 50 cm, height of 110 cm, waste basket, inscription on the collar up to 15 characters, power supply up to 2 kW, point lighting fittings



Storage area 2x1 m, three-shelf rack, 1 square table 70x70 cm, 4 upholstered chairs, 1 bar chair, 2 raising counters 100 x 50 cm, height of 110 cm, waste basket, inscription on the collar up to 15 characters, power supply up to 2 kW, point lighting fittings



Storage area 2x2 m, three-shelf rack, 1 square table 70x70 cm, 4 upholstered chairs, 1 bar chair, 2 raising counters 100 x 50 cm, height of 110 cm, waste basket, inscription on the collar up to 15 characters, power supply up to 2 kW, point lighting fittings



Storage area 2x2 m, three-shelf rack, 1 square table 70x70 cm, 4 upholstered chairs, 1 bar chair, 2 raising counters 100 x 50 cm, height of 110 cm, waste basket, inscription on the collar up to 15 characters, power supply up to 2 kW, point lighting fittings



Storage area 2x2 m, three-shelf rack, 1 square table 70x70 cm, 4 upholstered chairs, 1 bar chair, 2 raising counters 100 x 50 cm, height of 110 cm, waste basket, inscription on the collar up to 15 characters, power supply up to 2 kW, point lighting fittings



Storage area 2x