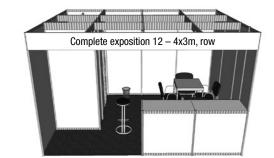

ng door, with a rack (3 shelves) • grey carpet • other equipment according to the below specified overview • collar for the exposition identification - height of 30 cm, firm name (15 characters) cover included – height of the font 18 cm, black colour, ceiling raster system • power supply up to 2 kW

For other equipment orders and power input increase please contact the Trade Fair managers.

If you are interested in graphic covers of internal perimeter walls of the stand, please contact the technical department (abrahamova@abf.cz).





Storage area 1x1 m, three-shelf rack, 1 square table 70x70 cm, 4 upholstered chairs, 1 bar chair, 1 raising counter 100 x 50 cm, height of 110 cm, waste basket, inscription on the collar up to 15 characters, power supply up to 2 kW, point lighting fittings



Storage area 2x1 m, three-shelf rack, 1 square table 70x70 cm, 4 upholstered chairs, 1 bar chair, 2 raising counters 100 x 50 cm, height of 110 cm, waste basket, inscription on the collar up to 15 characters, power supply up to 2 kW, point lighting fittings



Storage area 2x1 m, three-shelf rack, 1 square table 70x70 cm, 4 upholstered chairs, 1 bar chair, 2 raising counters 100 x 50 cm, height of 110 cm, waste basket, inscription on the collar up to 15 characters, power supply up to 2 kW, point lighting fittings



Storage area 2x1 m, three-shelf rack, 1 square table 70x70 cm, 4 upholstered chairs, 1 bar chair, 2 raising counters 100 x 50 cm, height of 110 cm, waste basket, inscription on the collar up to 15 characters, power supply up to 2 kW, point lighting fittings



Storage area 2x