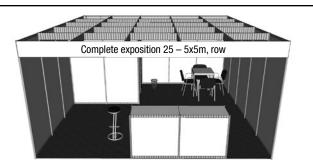

ghting fittings



Storage area 2x2 m, three-shelf rack, 1 square table 70x70 cm, 4 upholstered chairs, 1 bar chair, 2 raising counters 100 x 50 cm, height of 110 cm, waste basket, inscription on the collar up to 15 characters, power supply up to 2 kW, point lighting fittings



Storage area 2x2 m, three-shelf rack, 1 square table 70x70 cm, 4 upholstered chairs, 1 bar chair, 2 raising counters 100 x 50 cm, height of 110 cm, waste basket, inscription on the collar up to 15 characters, power supply up to 2 kW, point lighting fittings



Storage area 2x2 m, three-shelf rack, 1 square table 70x70 cm, 4 upholstered chairs, 1 bar chair, 2 raising counters 100 x 50 cm, height of 110 cm, waste basket, inscription on the collar up to 15 characters, power supply up to 2 kW, point lighting fittings



Storage area 2x2 m, three-shelf rack, 1 square table 70x70 cm, 4 upholstered chairs, 1 bar chair, 2 raising counters 100 x 50 cm, height of 110 cm, waste basket, inscription on the collar up to 15 characters, power supply up to 2 kW, point lighting fittings

| Business Company: ABF, a.s.<br>Registered office: Beranových 667,<br>199 00, Prague, Czech Republic                                                                                                                                                                                                                                      |                                 | Co-exhibitor application                                                                               |            |  |  |
|-----------------------------------------------