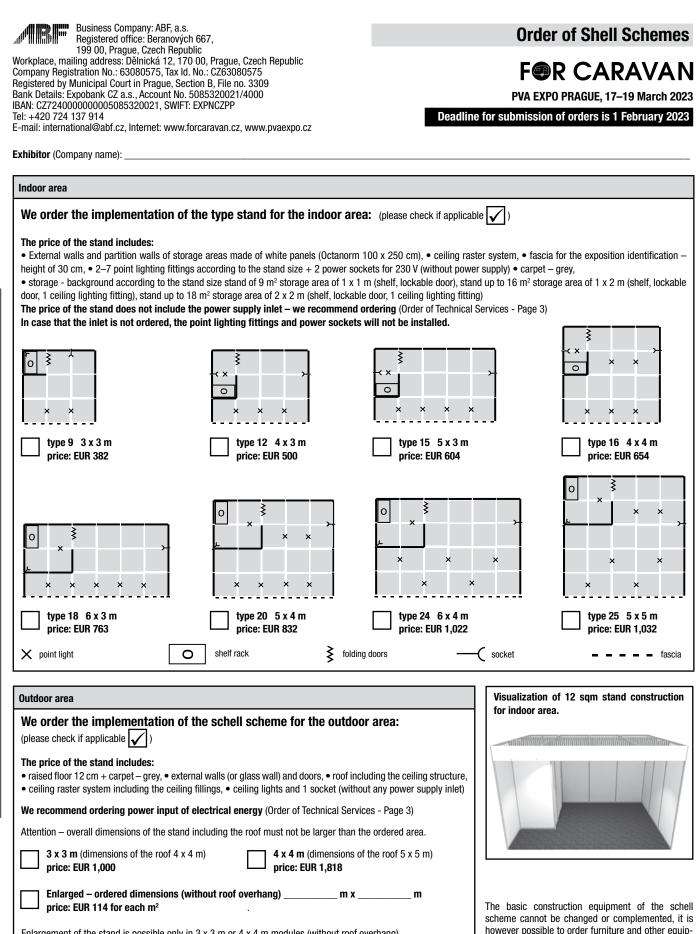

All prices are given without VAT.

Enlargement of the stand is possible only in 3 x 3 m or 4 x 4 m modules (without roof overhang).

ment - see the Order form on page 5.

| <b>AB</b>                                                        | Business Co<br>Registered o<br>199 00, Pra                                                                                               | C                                                                                   | Order of Individually Designed Stands for Indoor Area                                     |                                                     |                               |              |            |             |                |                                     |                                                             |                     |
|------------------------------------------------------------------|------------------------------------------------------------------------------------------------------------------------------------------|-------------------------------------------------------------------------------------|-------------------------------------------------------------------------------------------|-----------------------------------------------------|-------------------------------|--------------|------------|-------------|----------------|-------------------------------------|-------------------------------------------------------------|---------------------|
| Company F<br>Registered<br>Bank Detai<br>IBAN: CZ72<br>Tel: +420 | , mailing address:<br>Registration No.: 6<br>by Municipal Cou<br>Is: Expobank CZ a<br>24000000000508<br>724 137 914<br>ernational@abf.cz | Dělnická 12,<br>33080575, Tax<br>Irt in Prague, S<br>a.s., Account N<br>5320021, SW | 170 00, Prague<br>(d. No.: CZ6308<br>Section B, File n<br>Io. 5085320021<br>IFT: EXPNCZPP | 30575<br>o. 3309<br>/4000                           |                               |              |            | Deadlii     | PV             | A EXPO PRA                          | CARAVA<br>GUE, 17–19 March 20<br>ers is 1 February 207      | 23                  |
| Exhibitor (                                                      | Company name):                                                                                                                           |                                                                                     |                                                                                           |                                                     |                               |              |            |             |                |                                     |                                                             | _ 4a                |
|                                                                  | Idingly order<br>nly external wall<br>ne construction in<br>typical individua<br>ne construction in<br>the ground plan                   | s – Octanorn<br>cludes only ex<br>I stand – Oct<br>cludes externa                   | n System – EUF<br>«ternal walls, lat<br>anorm System<br>al walls, ceiling                 | R 32 / linear me<br>erals, without w<br>– EUR 41/m² | t <b>re</b><br>all-to-wall ce | eiling raste | r system   | of the cons | struction      | m x                                 | m                                                           |                     |
|                                                                  |                                                                                                                                          |                                                                                     |                                                                                           | ster. Use the gra                                   | phic symbols                  | provided     | herein for | the schen   | ne of every si | ngle building an<br>wall<br>panel   | d equipment component                                       | avan.cz             |
|                                                                  |                                                                                                                                          |                                                                                     |                                                                                           |                                                     |                               |              |            |             |                | wall<br>glass                       | table                                                       | www.forcaravan.cz   |
|                                                                  |                                                                                                                                          |                                                                                     |                                                                                           |                                                     |                               |              |            |             |                | fascia<br>height = 30 cm            | round table                                                 | from <u>ww</u>      |
|                                                                  |                                                                                                                                          |                                                                                     |                                                                                           |                                                     |                               |              |            |             | $\sim$         | folding<br>doors<br>rack            | chair                                                       | oo<br>downloaded fi |
|                                                                  |                                                                                                                                          |                                                                                     |                                                                                           |                                                     |                               |              |            |             |                | shelf                               | <ul><li>↓ and sink connecti</li><li>× point light</li></ul> |                     |
|                                                                  |                                                                                                                                          |                                                                                     |                                                                                           |                                                     |                               |              |            |             |                | punter                              |                                                             | a PC and            |
|                                                                  |                                                                                                                                          |                                                                                     |                                                                                           |                                                     |                               |              |            |             | $\ge$          | counter<br>display case             | socket 230 V<br>(night)                                     | eted on             |
|                                                                  |                                                                                                                                          |                                                                                     |                                                                                           |                                                     |                               |              |            |             | 00             | display case,<br>incl. illumination | * refrigerator                                              | e completed         |