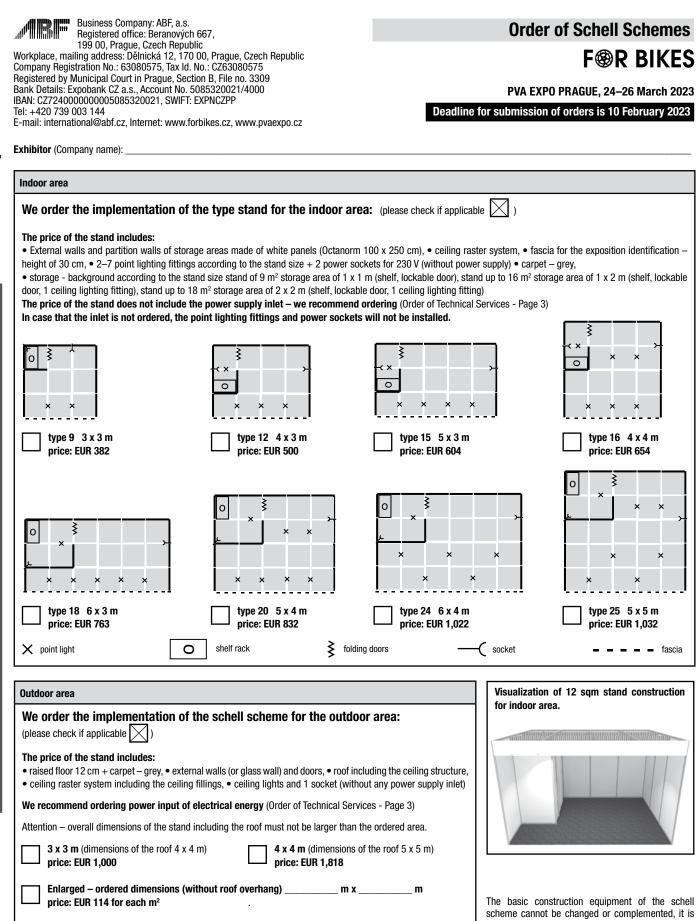

Enlargement of the stand is possible only in 3 x 3 m or 4 x 4 m modules (without roof overhang).

however possible to order furniture and other equipment - see the Order form on page 5.

All prices are given without VAT.