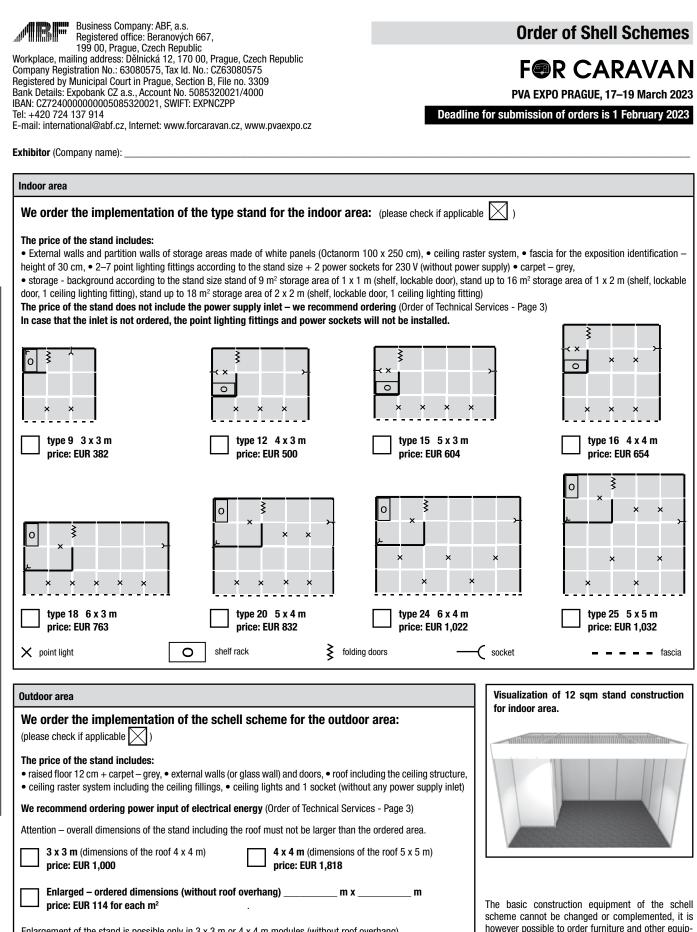

## Order of Technical Services

## F@R CARAVAN

PVA EXPO PRAGUE, 17–19 March 2023

Deadline for submission of orders is 1 February 2023

U

Forms can be completed on a PC and downloaded from <u>www.forcaravan.cz</u>

| Order of power supply                                                                                  | The refrigerator circuit                                                                                                  |
|--------------------------------------------------------------------------------------------------------|---------------------------------------------------------------------------------------------------------------------------|
| (Price per one inlet, mark those requested with $ $                                                    | The refrigerator circuit (with an input of up to 0.4 kW) can only be ordered<br>together with a connection of min. 2 kW   |
| Power supply inlet of 230 V – L + N + PE (1 phase + neutral + grounding)                               | indoor area outdoor area                                                                                                  |
| indoor area outdoor area                                                                               | EUR 36 EUR 45                                                                                                             |
| up to <b>2 kW</b> – 1 socket EUR 231 EUR 254                                                           |                                                                                                                           |
| up to <b>3 kW</b> – 1 socket EUR 268 EUR 295                                                           | Order of connection to the Internet                                                                                       |
| up to <b>5 kW/230</b> – 2 sockets EUR 313 EUR 336                                                      | Fixed cable connection (RJ45)                                                                                             |
| up to <b>6 kW/230</b> – 2 sockets EUR 354 EUR 368                                                      | 1x connection (the first one) EUR 114                                                                                     |
|                                                                                                        | Number of additional connections EUR 32                                                                                   |
| Power supply inlet of 400 V – 3L + N + PE (3 phases + neutral + grounding)<br>indoor area outdoor area | Static IP address EUR 45                                                                                                  |
| up to <b>9 kW</b> – 32 A socket EUR 431 EUR 450                                                        | <b>Connection to the Wi-Fi network for 1 device in the 5GHz band.</b><br>(802.11a, n, ac, not available on outdoor areas) |
| up to <b>15 kW</b> – 32 A socket EUR 550 EUR 577                                                       | Number of connections EUR 41                                                                                              |
| up to <b>21 kW</b> – 32 A socket EUR 690 EUR 713                                                       |                                                                                                                           |
| up to <b>40 kW</b> – 63 A socket EUR 1,209 EUR 1,235                                                   | Order of water supply and sewerage<br>(The same price for both indoor and outdoor areas)                                  |
| Price per one power inlet includes electric inspection                                                 | Number of connections lines EUR 227                                                                                       |
| Circuit breaker type                                                                                   | Order of swimming pool water filling (including drainage)                                                                 |
| B – standard C D                                                                                       | (The same price for both indoor and outdoor areas)                                                                        |
| All connections are installed using a residual-current device                                          | A one-off amount charged EUR 55 plus EUR 11 for each m <sup>3</sup>                                                       |
| Other types of connection must be discussed beforehand with the technical department of ABF, a.s.      | Number of m <sup>3</sup> EUR 11                                                                                           |
| Non-stop power supply – over 2 kW                                                                      | Compressed air inlet                                                                                                      |
| 30% surcharge to the price of the ordered power supply                                                 | 6 bar compressed air inlet to 1 exposition EUR 341                                                                        |
| we hereby order the kW supply to run non-stop                                                          | Number of Y-branches EUR 160                                                                                              |
|                                                                                                        | Assurance of constant pressure EUR 46                                                                                     |
| Top inlet to the illumination ramp                                                                     | on an individual branch line                                                                                              |
| or any vertical routing of the inlet to the stand from the hall roof structure                         | Consumption in liters                                                                                                     |
| (Top inlet can only be ordered with the electrical connection line min. 2 kW)                          | Order of elegning corvices                                                                                                |
| EUR 36                                                                                                 | Order of cleaning services<br>(The same price for both indoor and outdoor areas)                                          |
| Lending of a power switchboard                                                                         | Daily cleaning – number of m <sup>2</sup> EUR 2 per m <sup>2</sup> /                                                      |
| (same price for both indoor and outdoor areas)                                                         | (Includes also overhaul cleaning) and event                                                                               |
| Switch board for power supply 9-21 kW / 400V EUR 91                                                    | Overhaul cleaning – number of m <sup>2</sup> EUR 1 per m <sup>2</sup><br>(One-off cleaning after the end of the assembly) |