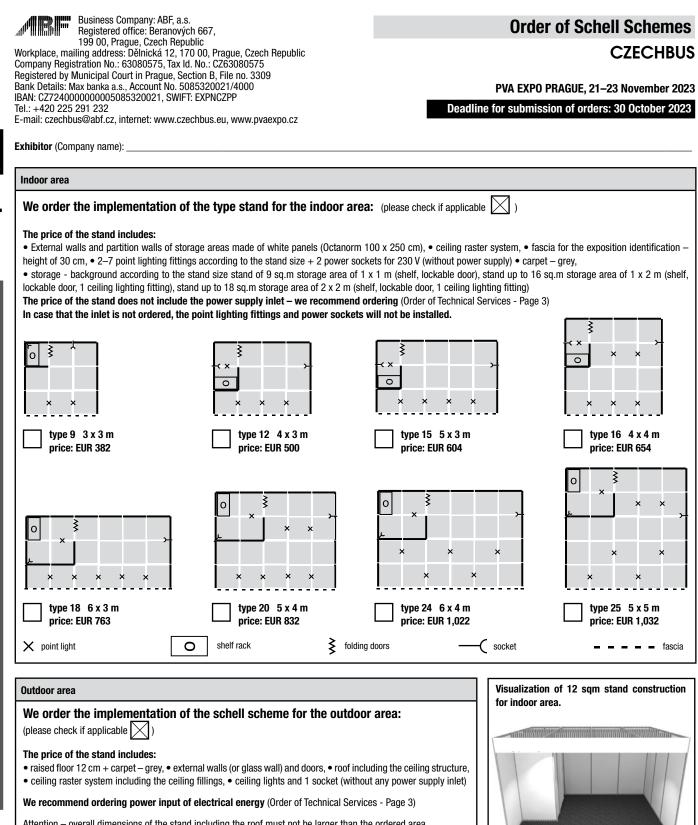

bitors who ensure the erection of the stand on their own or through an advertising or realisation firm will send to ABF, not later than 30 days before the Trade Fair commencement, the binding design of the stand for approval (in the front view and ground plan) where all possible dominant heights and eye-catchers, including the stand or dimensioning of the inlets of power supply, water and sewerage. In the case that the Exhibitors fail to send appropriate backgrounds within the requested deadlines to ABF, a.s. they will expose themselves to the danger of possible for the activity in the erolation of power supply, water, sewerage or other services.
  The Exhibitors are fully responsible for the activity in the exhibition premises of the advertising or realisation firm authorised by them.





| Attention – overall dimensions of the stand including | the roof must not be larger than the ordered area. |
|-------------------------------------------------------|----------------------------------------------------|
| <b>3 x 3 m</b> (dimensions of the roof 4 x 4 m)       | 4 x 4 m (dimensions of the roof 5 x 5 m)           |
| price: EUR 1,000                                      | price: EUR 1,818                                   |
| Enlarged – ordered dimensions (without ro             | of overhang) m x m                                 |
| price: EUR 114 for each sq.m                          |                                                    |
| Enlargement of the stand is possible only in 3 x 3 m  | or 4 x 4 m modules (without roof overhang).        |



The basic construc