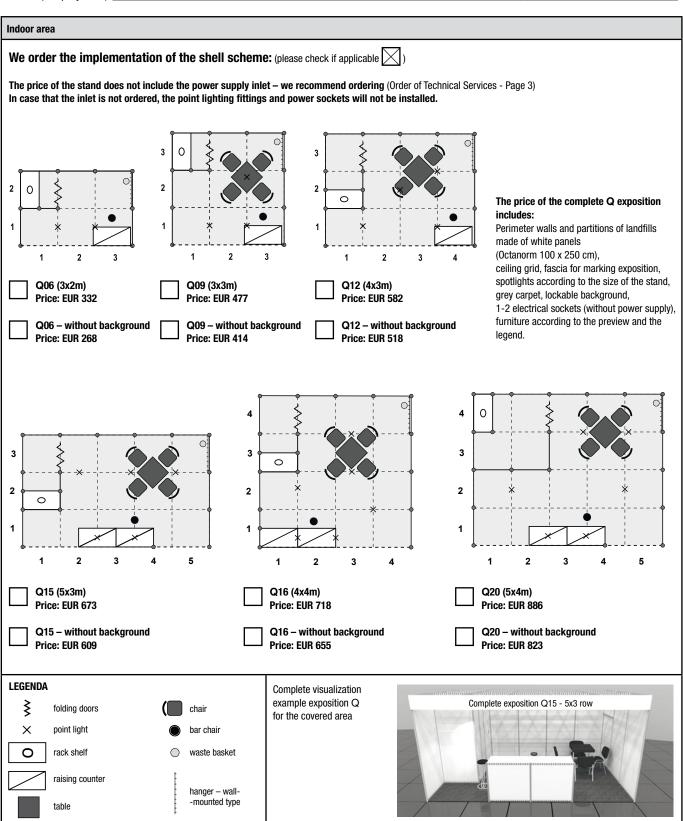

### **Order Complete of Shell Schemes**

# **FOR BEAUTY**

COSMETICS & HAIR & NAILS & FOOT

PVA EXPO PRAGUE, 20-21 October 2023

Closing deadline for discount is 15 September 2023

Exhibitor (Company name):

Workplace, mailing address: Dělnická 12, 170 00, Prague, Czech Republic Company Registration No.: 63080575, Tax Id. No.: CZ63080575 Registered by Municipal Court in Prague, Section B, File no. 3309 Bank Details: Max banka a.s., Account No. 5085320021/4000 IBAN: CZ7240000000005085320021, SWIFT: EXPNCZPP

Article 2. – Stand construction

1. ABF, a.s. will ensure the construction of the stand in both indoor and outdoor areas on the basis of the receiving of an order. There are schell scheme in the OCTANORM system available for the indoor area, with dimensions according to the schell scheme Order. ATTENTIONI Consumption of power supply for the schell scheme must be ordered separately. It is possible to order the additional furnishing with movable items of the schell scheme.