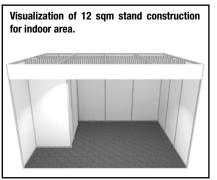

3. In the case that the construction is implemented through ABF, a.s., it is possible to ask for a free-of-charge 3D visualisation. Nevertheless, if the visualisation is processed and the construction is not implemented through ABF, a.s., the organiser will charge an amount of EUR 159 without VAT for the design creation.