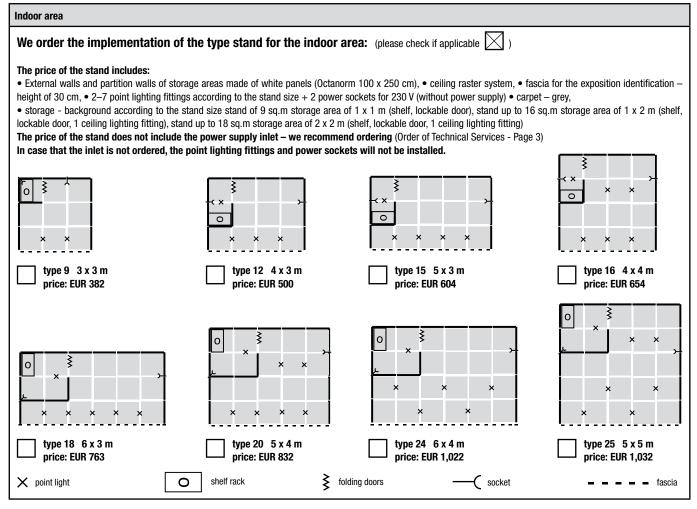

Article 2. – Stand construction

1. ABF, a.s. will ensure the construction of the stand in both indoor and outdoor areas on the basis of the receiving of an order. There are schell scheme in the OCTANORM system available for the indoor area, with dimensions according to the schell scheme Order. ATTENTIONI Consumption of power supply for the schell scheme must be ordered separately. It is possible to order the additional furnishing with movable items of the schell scheme.

2. Furthermore ABF, a.s. offers the construction of individually designed stands (lease) for the indoor area according to special requirements of the Exhibitor, including their furnishing with movable items (lease).

3. In the case that the construction is implemented through ABF, a.s., it is possible to ask for a free-of-charge 3D visualisation. Nevertheless, if the visualisation is processed and the construction is not implemented through ABF, a.s., the organiser will charge an amount of EUR 159 without VAT for the design creation.