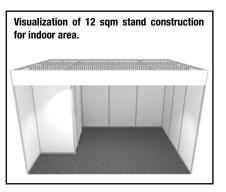

## FOR FISHING

PVA EXPO PRAGUE, 22-25 February 2024

Closing deadline for orders is 19 January 2024

Exhibitor (Company name): We bindingly order the construction of the individually designed stand, dimensions m x Only external walls - Octanorm System - EUR 32 / linear metre The construction includes only external walls, laterals, without wall-to-wall ceiling raster system of the construction Atypical individual stand - Octanorm System - EUR 41/sq.m The construction includes external walls, ceiling raster system, stand fascia of height of 30 cm on the front side Sketch of the ground plan of your stand Mark your idea of the ground plan of your stand in this raster. Use the graphic symbols provided herein for the scheme of every single building and equipment component. wall kitchen 1m sink wall table alass fascia round table height = 30 cm foldina chair doors water inlet rack and sink connection shelf point light raising counter 230 V / 400 V counter socket 230 V display case (night) display case, refrigerator incl. illumination