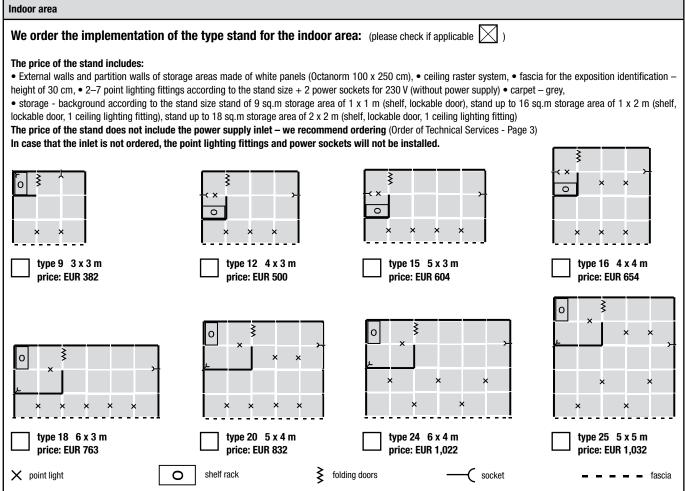

## FOR FISHING

PVA EXPO PRAGUE, 22-25 February 2024

Closing deadline for orders is 19 January 2024

Exhibitor (Company name): We bindingly order the construction of the individually designed stand, dimensions m x Only external walls - Octanorm System - EUR 32 / linear metre The construction includes only external walls, laterals, without wall-to-wall ceiling raster system of the construction Atypical individual stand - Octanorm System - EUR 41/sq.m The construction includes external walls, ceiling raster system, stand fascia of height of 30 cm on the front side Sketch of the ground plan of your stand Mark your idea of the ground plan of your stand in this raster. Use the graphic symbols provided herein for the scheme of every single building and equipment component. wall kitchen 1m sink wall table alass fascia round table height = 30 cm foldina chair doors water inlet rack and sink connection shelf point light raising counter 230 V / 400 V counter socket 230 V display case (night) display case, refrigerator incl. illumination