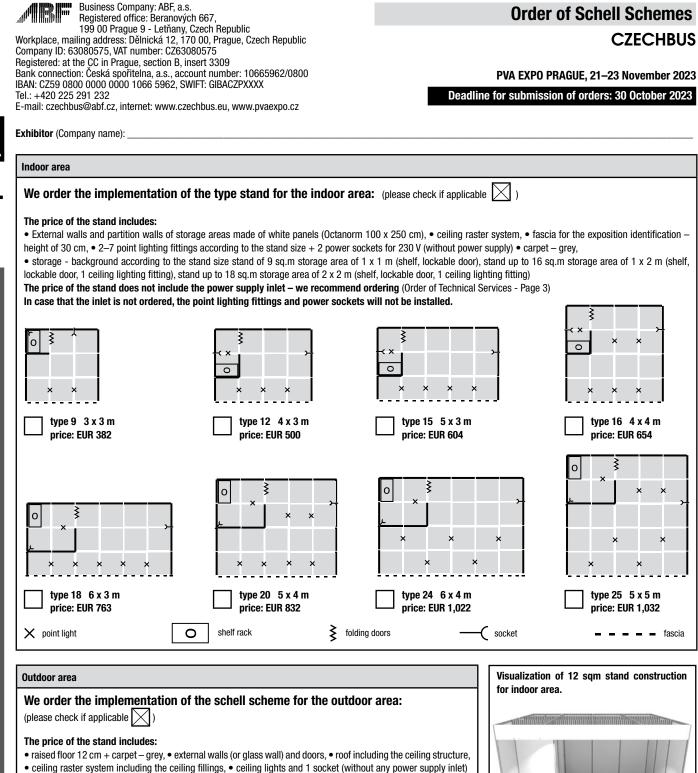

bitors who ensure the erection of the stand on their own or through an advertising or realisation firm will send to ABF, not later than 30 days before the Trade Fair commencement, the binding design of the stand for approval (in the front view and ground plan) where all possible dominant heights and eye-catchers, including the stand or dimensioning of the inlets of power supply, water and sewerage. In the case that the Exhibitors fail to send appropriate backgrounds within the requested deadlines to ABF, a.s. they will expose themselves to the danger of possible for the activity in the erolation of power supply, water, sewerage or other services.
  The Exhibitors are fully responsible for the activity in the exhibition premises of the advertising or realisation firm authorised by them.





m)

We recommend ordering power input of electrical energy (Order of Technical Services - Page 3)

Attention - overall dimensions of the stand including the roof must not be larger than the ordered area.

|                                                                       | с с                                               |           |
|-----------------------------------------------------------------------|---------------------------------------------------|-----------|
| <b>3 x 3 m</b> (dimensions of the roof 4 x 4 m)<br>price: EUR 1,000   | 4 x 4 m (dimensions of the ro<br>price: EUR 1,818 | oof 5 x 5 |
| Enlarged – ordered dimensions (withou<br>price: EUR 114 for each sq.m | ut roof overhang) m x                             | m         |
| Enlargement of the stand is possible on