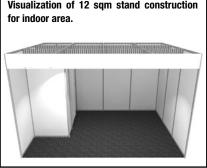

)

Attention - overall dimensions of the stand including the roof must not be larger than the ordered area.

|                                                                       | с с                                               |           |
|-----------------------------------------------------------------------|---------------------------------------------------|-----------|
| <b>3 x 3 m</b> (dimensions of the roof 4 x 4 m)<br>price: EUR 1,000   | 4 x 4 m (dimensions of the ro<br>price: EUR 1,818 | oof 5 x 5 |
| Enlarged – ordered dimensions (withou<br>price: EUR 114 for each sq.m | ut roof overhang) m x                             | m         |
| Enlargement of the stand is possible only in 3 x 3                    | 3 m or 4 x 4 m modules (without roof overhar      | ng).      |



The basic construction equipment of the schell scheme cannot be changed or complemented, it is however possible to order furniture and other equipment - see the Order form on page 5.

All prices are given without VAT.

on a PC and downloaded from www.czechbus.eu can be completed Forms

| Workplace, mai<br>Company ID: 63<br>Registered: at tl<br>Bank connectio<br>IBAN: CZ59 080<br>Tel.: +420 225<br>E-mail: czechbu | Registered off<br>199 00 Pragu<br>ling address: D<br>080575, VAT m<br>he CC in Pragu<br>n: Česká spořit<br>0 0000 0000 -<br>291 232<br>Is@abf.cz, inte