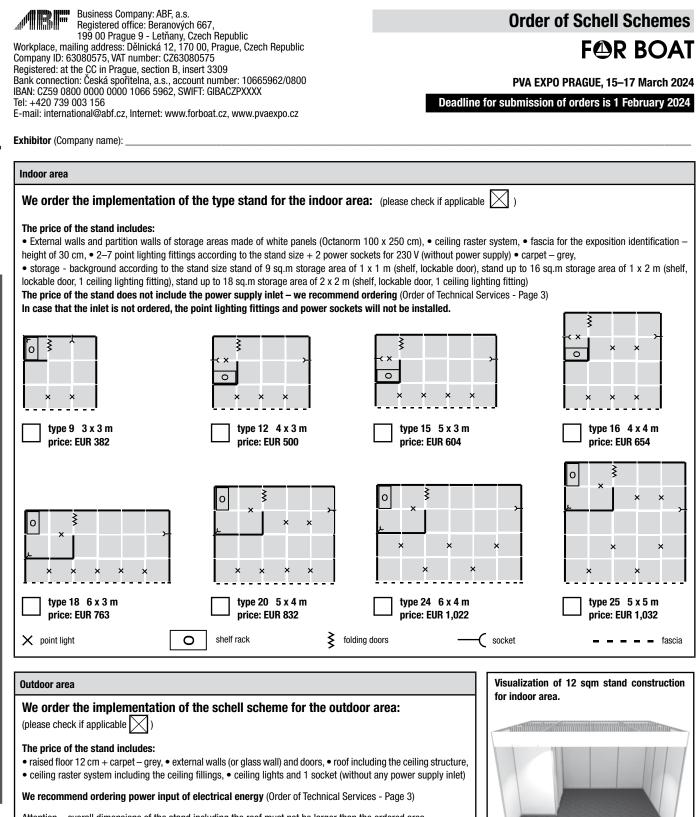

### PVA EXPO PRAGUE, 15–17 March 2024

- Article 2. Stand construction
  ABF, a.s. will ensure the construction of the stand in both indoor and outdoor areas on the basis of the receiving of an order. There are schell scheme in the OCTANORM system available for the indoor area, with dimensions according to the schell scheme Order. ATTENTI-ONI Consumption of power supply for the schell scheme must be ordered separately. It is possible to order the additional furnishing with movable items of the schell scheme.
  Furthermore ABF, a.s. offers the construction of individually designed stands (lease) for the indoor area according to special requirements of the Exhibitor, including their furnishing with movable items (lease).
  In the case that the construction is implemented through ABF, a.s., it is possible to ask for a free-of-charge 3D visualisation. Nevertheless, if the visualisation is processed and the construction is not implemented through ABF, a.s., the organiser will charge an amount of EUR 159 without VAT for the design creation.
  The preassembled stands (.Montistand") are available for the outdoor area with dimensions according to the order. It is possible to order additional furnishing with movable items.

on saccording to the order. It is possible to order additional furnishing with movable items of these preassembled stands.
Article 3. - Technical and operating preconditions
1. The architectural realisation and the operation of the exposition or billboard must not disturb or limit other expositions. The firm whose walls (side as well as the rear) exceed the height of 250 cm and neighbour on the rear or side wall of the surrounding stands is obliged to design this height above 250 cm in a neutral way from the construction and graphic points of view. The use of these raised walls for one's own advertising purposes is inadmissible and if used this way - the firm will be force's own advertising purposes is inadmissible and if used this way - the firm will be force's own advertising and to design the walls on a graphically neutral way at its own expense.
Billboards exceeding the height of 250 cm have to be placed at a distance of at least 1.5 m from neighbouring stands.
The outline of the exhibitor, which applies also to the space above the ceiling structure of the stand as well. Possible overhang of the fascia or eye-catcher of the stand to the path is allowed on the basis of the entry into the exhibition areas is prohibited for any means of transport and cars of the Exhibitors. If the floor of the hall is damaged, the Exhibitor is obliged to reimburse the damages to the full amount. Moor vehicles as exhibits can be put on display under the condition that their tank does not contain any fuel and is disconnected from the battry.
Smoking and naked flame handling are strictly prohibited in the entire indoor exhibition areas, any breach of this ban will result in the charging of a contractual fine amounting to EUR 27, payable immediately in cash.
No electrical appliances may be left in operation without any supervision. When leaving the place, the appliances may be left in operation premises of the Exhibitor and und mount. Motor vehicles areathibits can be