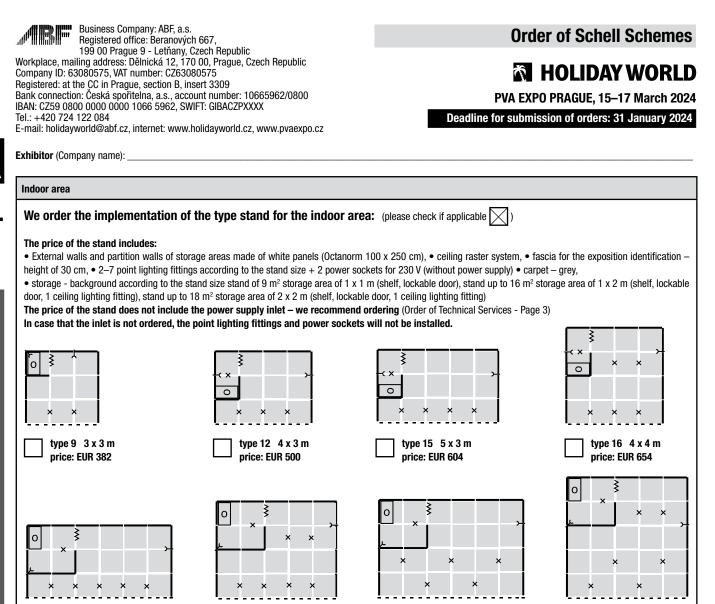

bitors who ensure the erection of the stand on their own or through an advertising or realisation firm will send to ABF, not later than 30 days before the Trade Fair commencement, the binding design of the stand for approval (in the front view and ground plan) where all possible dominant heights and eye-catchers, including the stand or dimensioning of the inlets of power supply, water and sewerage. In the case that the Exhibitors fail to send appropriate backgrounds within the requested deadlines to ABF, a.s. they will expose themselves to the danger of possible for the activity in the erolation of power supply, water, sewerage or other services.
  The Exhibitors are fully responsible for the activity in the exhibition premises of the advertising or realisation firm authorised by them.





| type 18 6 x 3 m<br>price: EUR 763                                                                                            | type 20 5 x 4 m<br>price: EUR 832       |                                         | 4 6 x 4 m<br>EUR 1,022          | type 25 5 x 5 m<br>price: EUR 1,032                                        |
|------------------------------------------------------------------------------------------------------------------------------|-----------------------------------------|-----------------------------------------|---------------------------------|----------------------------------------------------------------------------|
| X point light                                                                                                                | O shelf rack ₿