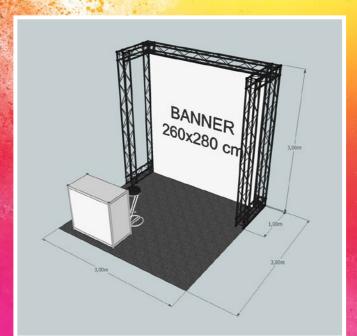

#### PACKAGE SU 9

- EXHIBITION SPACE 9 SQM
- CARPET GRAY
- BANNER WITH GRAPHICS COMPANY
- COUNTER 100X50CM
- BAR CHAIR
- REGISTRATION FEE
- MANDATORY INSURANCE

PRICE: 1.240 €