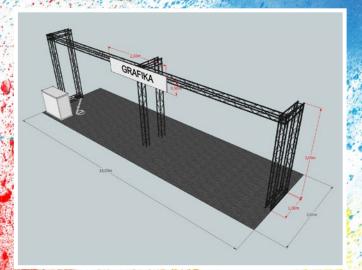

#### THE PODIUM IN THE HALL

Time 20 min. for exhibitor on the main stage in hall

PRICE FOR THE PACKAGE: 1.035 €

#### THE PODIUM IN THE HALL

• Time 2x 20 min. for exhibitor on main stage in hall

PRICE FOR THE PACKAGE: 2.280 €

OPTION PREMIUM

#### THE PODIUM IN THE HALL

- Time 3x 20 min. for exhibitor on main stage in hall
- Location of roll-up belonging to exhibitor on stage after the whole timefair

PRICE PER PACKAGE: 3.520 €