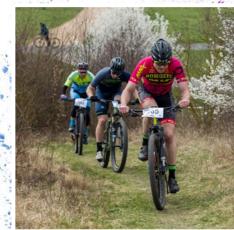

## MTB RACE MOUNTAIN BIKE

THE TRADITIONAL MOUNTAIN BIKE RACE MTB FOR BIKES 2024 WILL TAKE PLACE ON SATURDAY, 23 MARCH, 2024. A ROUTE OF APPROXIMATELY 45 KM WILL LEAD FROM THE EXHIBITION TO THE LETŇANSKÝ LESOPARK AND BACK. COMPETITORS CAN COMPETE IN SEVEN CATEGORIES.

- LOCATION OF THE PARTNER'S DRIVEWAY GATE AT THE START AND FINISH OF THE RACE (the gate is supplied by the partner)
- PARTNER'S LOGO ON ALL RACE MATERIALS
- PARTNER LOGO ON NUMERALS FOR INDIVIDUAL RACERS
- PARTNER'S LOGO ON THE STAGE DURING THE ANNOUNCEMENT OF THE WINNERS
- PLACEMENT OF PARTNER'S MATERIALS ON INFORMATION DESKS
- NEWS ABOUT THE PARTNER ON THE WEBSITE, FB AND INSTAGRAM OF THE EVENT
- 30 PCS TICKETS FOR THE FAIR
- 3 PCS PARKING CARDS FOR THE WHOLE DURATION OF THE FAIR

#### PARTNERSHIP PRICE: 1.450 €

The offer is indicative and we will be happy to adjust it according to Your needs.