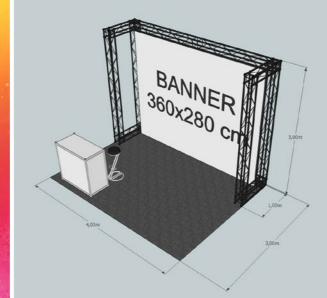

#### PACKAGE SU 12

- EXHIBITION SPACE 12 SOM
- CARPET GRAY
- BANNER WITH GRAPHICS COMPANY
- COUNTER 100X50CM
- BARO CHAIR
- REGISTRATION FEE
- MANDATORY INSURANCE

PRICE: 1.490 €