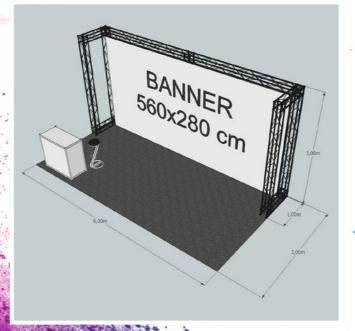

#### PACKAGE SU 18

- EXHIBITION SPACE 18 SQM
- CARPET GRAY
- BANNER WITH GRAPHICS COMPANY
- COUNTER 100X50CM
- BAR CHAIR
- REGISTRATION FEE
- MANDATORY INSURANCE

PRICE: 1.980 €