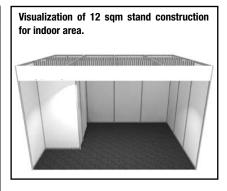

## The price of the stand includes: • External walls and partition walls of storage areas made of white panels (Octanorm 100 x 250 cm), • ceiling raster system, • fascia for the exposition identification height of 30 cm, • 2-7 point lighting fittings according to the stand size + 2 power sockets for 230 V (without power supply) • carpet - grey, • storage - background according to the stand size stand of 9 sq.m storage area of 1 x 1 m (shelf, lockable door), stand up to 16 sq.m storage area of 1 x 2 m (shelf, lockable door, 1 ceiling lighting fitting), stand up to 18 sq.m storage area of 2 x 2 m (shelf, lockable door, 1 ceiling lighting fitting) The price of the stand does not include the power supply inlet - we recommend ordering (Order of Technical Services - Page 3) In case that the inlet is not ordered, the point lighting fittings and power sockets will not be installed. type 9 3 x 3 m type 12 4 x 3 m type 15 5 x 3 m type 16 4 x 4 m price: EUR 382 price: EUR 500 price: EUR 604 price: EUR 654 type 18 6 x 3 m type 20 5 x 4 m type 24 6 x 4 m type 25 5 x 5 m price: EUR 832 price: EUR 763 price: EUR 1,022 price: EUR 1,032 shelf rack folding doors × point light **c** socket 0 - fascia