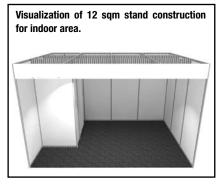

PVA EXPO PRAGUE, 19-21 November 2024

Deadline for submission of orders: 30 October 2024

can be completed on a PC and downloaded from www.czechbus.eu

Forms

Exhibitor (Company name): \_

| illuool alca                                                                                                                                                                                                                                                                                                                                                                                                                                                                                                                                                                                                                                                                                                                                                                                                                                                                                                              |                                   |                                     |                                     |  |  |  |
|---------------------------------------------------------------------------------------------------------------------------------------------------------------------------------------------------------------------------------------------------------------------------------------------------------------------------------------------------------------------------------------------------------------------------------------------------------------------------------------------------------------------------------------------------------------------------------------------------------------------------------------------------------------------------------------------------------------------------------------------------------------------------------------------------------------------------------------------------------------------------------------------------------------------------|-----------------------------------|-------------------------------------|-------------------------------------|--|--|--|
| We order the implementation of the type stand for the indoor area: (please check if applicable )                                                                                                                                                                                                                                                                                                                                                                                                                                                                                                                                                                                                                                                                                                                                                                                                                          |                                   |                                     |                                     |  |  |  |
| The price of the stand includes:  • External walls and partition walls of storage areas made of white panels (Octanorm 100 x 250 cm), • ceiling raster system, • fascia for the exposition identification — height of 30 cm, • 2–7 point lighting fittings according to the stand size + 2 power sockets for 230 V (without power supply) • carpet – grey,  • storage - background according to the stand size stand of 9 sq.m storage area of 1 x 1 m (shelf, lockable door), stand up to 16 sq.m storage area of 1 x 2 m (shelf, lockable door, 1 ceiling lighting fitting), stand up to 18 sq.m storage area of 2 x 2 m (shelf, lockable door, 1 ceiling lighting fitting)  The price of the stand does not include the power supply inlet – we recommend ordering (Order of Technical Services - Page 3)  In case that the inlet is not ordered, the point lighting fittings and power sockets will not be installed. |                                   |                                     |                                     |  |  |  |
| [o] <b>≩</b>                                                                                                                                                                                                                                                                                                                                                                                                                                                                                                                                                                                                                                                                                                                                                                                                                                                                                                              | × × ×                             | × × × ×                             | × × ×                               |  |  |  |
| type 9 3 x 3 m<br>price: EUR 382                                                                                                                                                                                                                                                                                                                                                                                                                                                                                                                                                                                                                                                                                                                                                                                                                                                                                          | type 12 4 x 3 m price: EUR 500    | type 15 5 x 3 m<br>price: EUR 604   | type 16 4 x 4 m price: EUR 654      |  |  |  |
| ○ × × × × ×                                                                                                                                                                                                                                                                                                                                                                                                                                                                                                                                                                                                                                                                                                                                                                                                                                                                                                               |                                   | o                                   | 0                                   |  |  |  |
| type 18 6 x 3 m<br>price: EUR 763                                                                                                                                                                                                                                                                                                                                                                                                                                                                                                                                                                                                                                                                                                                                                                                                                                                                                         | type 20 5 x 4 m<br>price: EUR 832 | type 24 6 x 4 m<br>price: EUR 1,022 | type 25 5 x 5 m<br>price: EUR 1,032 |  |  |  |
| X point light                                                                                                                                                                                                                                                                                                                                                                                                                                                                                                                                                                                                                                                                                                                                                                                                                                                                                                             | shelf rack § folding              | g doors socket                      | <b></b> fascia                      |  |  |  |
|                                                                                                                                                                                                                                                                                                                                                                                                                                                                                                                                                                                                                                                                                                                                                                                                                                                                                                                           |                                   |                                     |                                     |  |  |  |