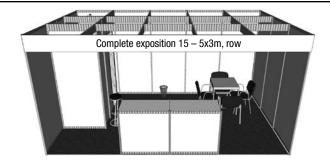

ttings



Storage area 2x2 m, three-shelf rack, 1 square table 70x70 cm, 4 upholstered chairs, 1 bar chair, 2 raising counters 100 x 50 cm, height of 110 cm, waste basket, inscription on the collar up to 15 characters, power supply up to 2 kW, point lighting fittings



Storage area 2x1 m, three-shelf rack, 1 square table 70x70 cm, 4 upholstered chairs, 1 bar chair, 2 raising counters  $100 \times 50$  cm, height of 110 cm, waste basket, inscription on the collar up to 15 characters, power supply up to 2 kW, point lighting fittings



Storage area 2x2 m, three-shelf rack, 1 square table 70x70 cm, 4 upholstered chairs, 1 bar chair, 2 raising counters 100 x 50 cm, height of 110 cm, waste basket, inscription on the collar up to 15 characters, power supply up to 2 kW, point lighting fittings



Storage area 2x1 m, three-shelf rack, 1 square table 70x70 cm, 4 upholstered chairs, 1 bar chair, 2 raising counters  $100 \times 50$  cm, height of 110 cm, waste basket, inscription on the collar up to 15 characters, power supply up to 2 kW, point lighting fittings



Storage area 2x2 m, three-shelf rack, 1 square table 70x70 cm, 4 upholstered chairs, 1 bar chair, 2 raising counters 100 x 50 cm, height of 110 cm, waste basket, inscription on the collar up to 15 characters, power supply up to 2 kW, point lighting fittings

Business Company: ABF, a.s.
Registered office: Beranových 667,
199 00 Prague 9 - Letňany, Czech Republic
Workplace, mailing address: Dělnická 12, 170 00, Prague, Czech Republic
Company ID: 63080575, VAT number: CZ63080575 Registered: at the CC in Prague, section B, ins