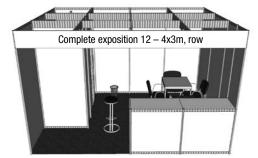

ittings



Storage area 2x1 m, three-shelf rack, 1 square table 70x70 cm, 4 upholstered chairs, 1 bar chair, 2 raising counters 100 x 50 cm, height of 110 cm, waste basket, inscription on the collar up to 15 characters, power supply up to 2 kW, point lighting fittings



Storage area 1x1 m, three-shelf rack, 1 square table 70x70 cm, 4 upholstered chairs, 1 bar chair, 1 raising counter  $100 \times 50$  cm, height of 110 cm, waste basket, inscription on the collar up to 15 characters, power supply up to 2 kW, point lighting fittings



Storage area 2x2 m, three-shelf rack, 1 square table 70x70 cm, 4 upholstered chairs, 1 bar chair, 2 raising counters 100 x 50 cm, height of 110 cm, waste basket, inscription on the collar up to 15 characters, power supply up to 2 kW, point lighting fittings



Storage area 2x1 m, three-shelf rack, 1 square table 70x70 cm, 4 upholstered chairs, 1 bar chair, 2 raising counters  $100 \times 50$  cm, height of 110 cm, waste basket, inscription on the collar up to 15 characters, power supply up to 2 kW, point lighting fittings



Storage area 2x2 m, three-shelf rack, 1 square table 70x70 cm, 4 upholstered chairs, 1 bar chair, 2 raising counters 100 x 50 cm, height of 110 cm, waste basket, inscription on the collar up to 15 characters, power supply up to 2 kW, point lighting fittings



Storage area 2x1 m, three-shelf rack, 1 square table 70x70 cm, 4 upholstered chairs, 1 bar chair, 2 raising counters  $100 \times 50$  cm, height of 110 cm, waste basket, inscription on the collar up to 15 characters, power supply up to 2 kW, point lighting fittings