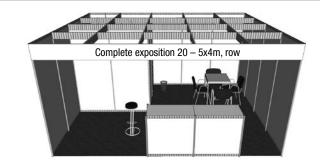

Storage area 1x1 m, three-shelf rack, 1 square table 70x70 cm, 4 upholstered chairs, 1 bar chair, 1 raising counter  $100 \times 50$  cm, height of 110 cm, waste basket, inscription on the collar up to 15 characters, power supply up to 2 kW, point lighting fittings



Storage area 2x2 m, three-shelf rack, 1 square table 70x70 cm, 4 upholstered chairs, 1 bar chair, 2 raising counters 100 x 50 cm, height of 110 cm, waste basket, inscription on the collar up to 15 characters, power supply up to 2 kW, point lighting fittings



Storage area 2x1 m, three-shelf rack, 1 square table 70x70 cm, 4 upholstered chairs, 1 bar chair, 2 raising counters  $100 \times 50$  cm, height of 110 cm, waste basket, inscription on the collar up to 15 characters, power supply up to 2 kW, point lighting fittings



Storage area 2x2 m, three-shelf rack, 1 square table 70x70 cm, 4 upholstered chairs, 1 bar chair, 2 raising counters 100 x 50 cm, height of 110 cm, waste basket, inscription on the collar up to 15 characters, power supply up to 2 kW, point lighting fittings



Storage area 2x1 m, three-shelf rack, 1 square table 70x70 cm, 4 upholstered chairs, 1 bar chair, 2 raising counters  $100 \times 50$  cm, height of 110 cm, waste basket, inscription on the collar up to 15 characters, power supply up to 2 kW, point lighting fittings



Storage area 2x2 m, three-shelf rack, 1 square table 70x70 cm, 4 upholstered chairs, 1 bar chair, 2 raising counters 100 x 50 cm, height of 110 cm, waste basket, inscription on the collar up to 15 characters, power supply up to 2 kW, point lighting fittings

Business