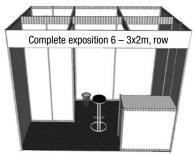

GUE, 19-21 November 2024

Deadline for submission of orders: 30 October 2024

# B

### Complete expositions contain:

• External walls and partition walls or storage areas made of white panels (Octanorm) • storage area of 1 x 1 m up to 2 x 2 m with a lockable folding door, with a rack (3 shelves) • grey carpet • other equipment according to the below specified overview • collar for the exposition identification – height of 30 cm, firm name (15 characters) cover included – height of the font 18 cm, black colour, ceiling raster system • power supply up to 2 kW

For other equipment orders and power input increase please contact the Trade Fair managers.

If you are interested in graphic covers of internal perimeter walls of the stand, please contact the technical department (vilimek@abf.cz).



Storage area 1x1 m, three-shelf rack, 1 bar chair, 1 raising counter  $100 \times 50$  cm, height of 110 cm, waste basket, on the collar up to 15 characters, power supply up to 2 kW, point lighting fittings



Storage area 2x1 m, three-shelf rack, 1 square table 70x70 cm, 4 upholstered chairs, 1 bar chair, 2 raising counters 100 x 50 cm, height of 110 cm, waste basket, inscription on the collar up to 15 characters, power supply up to 2 kW, point lighting fittings



Storage area 1x1 m, three-shelf rack, 1 square table 70x70 cm, 4 upholstered chairs, 1 bar chair, 1 raising counter  $100 \times 50$  cm, height of 110 cm, waste basket, inscription on the collar up to 15 characters, power supply up to 2 kW, point lighting fittings



Storage area 2x2 m, three-shelf rack, 1 square table 70x70