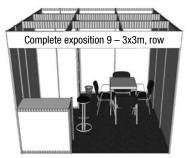

ded – height of the font 18 cm, black colour, ceiling raster system • power supply up to 2 kW

For other equipment orders and power input increase please contact the Trade Fair managers.

If you are interested in graphic covers of internal perimeter walls of the stand, please contact the technical department (vilimek@abf.cz).



Storage area 1x1 m, three-shelf rack, 1 bar chair, 1 raising counter  $100 \times 50$  cm, height of 110 cm, waste basket, on the collar up to 15 characters, power supply up to 2 kW, point lighting fittings



Storage area 2x1 m, three-shelf rack, 1 square table 70x70 cm, 4 upholstered chairs, 1 bar chair, 2 raising counters 100 x 50 cm, height of 110 cm, waste basket, inscription on the collar up to 15 characters, power supply up to 2 kW, point lighting fittings



Storage area 1x1 m, three-shelf rack, 1 square table 70x70 cm, 4 upholstered chairs, 1 bar chair, 1 raising counter  $100 \times 50$  cm, height of 110 cm, waste basket, inscription on the collar up to 15 characters, power supply up to 2 kW, point lighting fittings



Storage area 2x2 m, three-shelf rack, 1 square table 70x70 cm, 4 upholstered chairs, 1 bar chair, 2 raising counters 100 x 50 cm, height of 110 cm, waste basket, inscription on the collar up to 15 characters, power supply up to 2 kW, point lighting fittings



Storage area 2x1 m, three-shelf rack, 1 square table 70x70 cm, 4 upholstered chairs, 1 bar chair, 2 raising counters  $100 \times 50$  cm, height of 110 cm, waste basket, inscription on the collar up to 15 characters, power supply up to 2 kW, point lighting fittings