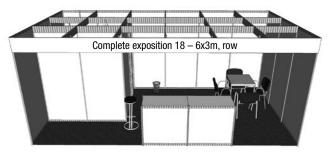

please contact the technical department (vilimek@abf.cz).



Storage area 1x1 m, three-shelf rack, 1 bar chair, 1 raising counter  $100 \times 50$  cm, height of 110 cm, waste basket, on the collar up to 15 characters, power supply up to 2 kW, point lighting fittings



Storage area 2x1 m, three-shelf rack, 1 square table 70x70 cm, 4 upholstered chairs, 1 bar chair, 2 raising counters 100 x 50 cm, height of 110 cm, waste basket, inscription on the collar up to 15 characters, power supply up to 2 kW, point lighting fittings



Storage area 1x1 m, three-shelf rack, 1 square table 70x70 cm, 4 upholstered chairs, 1 bar chair, 1 raising counter  $100 \times 50$  cm, height of 110 cm, waste basket, inscription on the collar up to 15 characters, power supply up to 2 kW, point lighting fittings



Storage area 2x2 m, three-shelf rack, 1 square table 70x70 cm, 4 upholstered chairs, 1 bar chair, 2 raising counters 100 x 50 cm, height of 110 cm, waste basket, inscription on the collar up to 15 characters, power supply up to 2 kW, point lighting fittings



Storage area 2x1 m, three-shelf rack, 1 square table 70x70 cm, 4 upholstered chairs, 1 bar chair, 2 raising counters  $100 \times 50$  cm, height of 110 cm, waste basket, inscription on the collar up to 15 characters, power supply up to 2 kW, point lighting fittings



Storage area 2x2 m, three-shelf rack, 1 square table 70x70 cm, 4 upholstered chairs, 1 bar chair, 2 raising counters 100 x 50 cm, height of 110 cm, waste basket, inscription on the collar up to 15 characters, power supply up to 2 kW, point lighting fittings



Storag