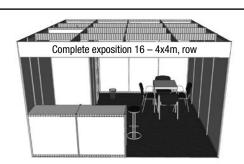

age area of 1 x 1 m up to 2 x 2 m with a lockable folding door, with a rack (3 shelves) • grey carpet • other equipment according to the below specified overview • collar for the exposition identification – height of 30 cm, firm name (15 characters) cover included – height of the font 18 cm, black colour, ceiling raster system • power supply up to 2 kW

For other equipment orders and power input increase please contact the Trade Fair managers.

If you are interested in graphic covers of internal perimeter walls of the stand, please contact the technical department (vilimek@abf.cz).



Storage area 1x1 m, three-shelf rack, 1 bar chair, 1 raising counter  $100 \times 50$  cm, height of 110 cm, waste basket, on the collar up to 15 characters, power supply up to 2 kW, point lighting fittings



Storage area 2x1 m, three-shelf rack, 1 square table 70x70 cm, 4 upholstered chairs, 1 bar chair, 2 raising counters 100 x 50 cm, height of 110 cm, waste basket, inscription on the collar up to 15 characters, power supply up to 2 kW, point lighting fittings



Storage area 1x1 m, three-shelf rack, 1 square table 70x70 cm, 4 upholstered chairs, 1 bar chair, 1 raising counter  $100 \times 50$  cm, height of 110 cm, waste basket, inscription on the collar up to 15 characters, power supply up to 2 kW, point lighting fittings



Storage area 2x2 m, three-shelf rack, 1 square table 70x70 cm, 4 upholstered chairs, 1 bar chair, 2 raising counters 100 x 50 cm, height of 110 cm, waste basket, inscription on the collar up to 15 characters, power supply up to 2 kW, point lighting fittings



Storage