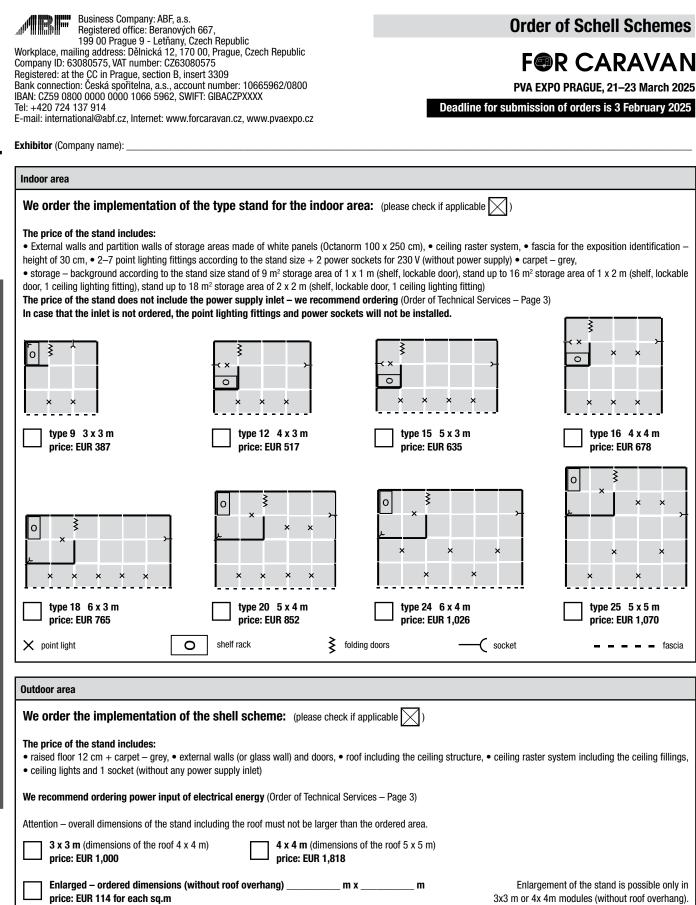

### PVA EXPO PRAGUE, 21–23 March 2025

- Article 2. Stand construction

  ABF, a.s. will ensure the construction of the stand in both indoor and outdoor areas on the basis of the receiving of an order. There are schell scheme in the OCTANORM system available for the indoor area, with dimensions according to the schell scheme Order. ATTENTI-ONI Consumption of power supply for the schell scheme must be ordered separately. It is possible to order the additional furnishing with movable items of the schell scheme.
  Furthermore ABF, a.s. offers the construction of individually designed stands (lease) for the indoor area according to special requirements of the Exhibitor, including their furnishing with movable items (lease).
  In the case that the construction is implemented through ABF, a.s., it is possible to ask for a free-of-charge 3D visualisation. Nevertheless, if the visualisation is processed and the construction is not implemented through ABF, a.s., the organiser will charge an amount of EUR 159 without VAT for the design creation.
  The preassembled stands (molistand") are available for the outdoor area with dimensions according to the order. It is possible to order additional furnishing with movable items of these preassembled stands.

The basic construction equipment of the type stands cannot be changed or complemented, it is however possible to order furniture and other equipment – see the Order form on page 5.

All prices are given without VAT.