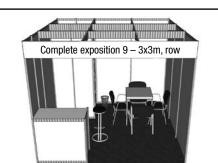

# Visualisation of complete expositions

Deadline for submission of orders: 19 January 2025

Complete expositions contain:

• External walls and partition walls or storage areas made of white panels (Octanorm) • storage area of 1 x 1 m up to 2 x 2 m with a lockable folding door, with a rack (3 shelves) • grey carpet • other equipment according to the below specified overview • collar for the exposition identification - height of 30 cm, firm name (15 characters) cover included – height of the font 18 cm, black colour, ceiling raster system • power supply up to 2 kW

Storage area 2x1 m, three-shelf rack, 1 square table 70x70 cm, 4 upholstered chairs, 1 bar chair, 2 raising counters 100 x 50 cm, height of 110 cm, waste basket, inscription on the collar up to 15 characters, power supply up to 2 kW, point lighting fittings