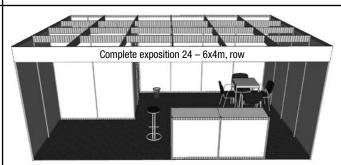

# Visualisation of complete expositions

Deadline for submission of orders: 19 January 2025

Complete expositions contain:

• External walls and partition walls or storage areas made of white panels (Octanorm) • storage area of 1 x 1 m up to 2 x 2 m with a lockable folding door, with a rack (3 shelves) • grey carpet • other equipment according to the below specified overview • collar for the exposition identification - height of 30 cm, firm name (15 characters) cover included – height of the font 18 cm, black colour, ceiling raster system • power supply up to 2 kW

Storage area 2x2 m, three-shelf rack, 1 square table 70x70 cm, 4 upholstered chairs, 1 bar chair, 2 raising counters 100 x 50 cm, height of 110 cm, waste basket, inscription on the collar up to 15 characters, power supply up to 2 kW, point lighting fittings