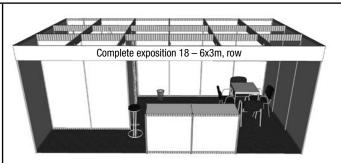

# Visualisation of complete expositions

Deadline for submission of orders: 19 January 2025

Complete expositions contain:

• External walls and partition walls or storage areas made of white panels (Octanorm) • storage area of 1 x 1 m up to 2 x 2 m with a lockable folding door, with a rack (3 shelves) • grey carpet • other equipment according to the below specified overview • collar for the exposition identification - height of 30 cm, firm name (15 characters) cover included – height of the font 18 cm, black colour, ceiling raster system • power supply up to 2 kW

Storage area 2x1 m, three-shelf rack, 1 square table 70x70 cm, 4 upholstered chairs, 1 bar chair, 2 raising counters 100 x 50 cm, height of 110 cm, waste basket, inscription on the collar up to 15 characters, power supply up to 2 kW, point lighting fittings