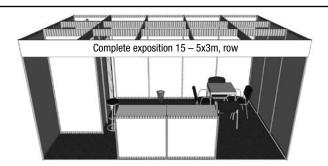

# Visualisation of complete expositions

Deadline for submission of orders: 19 January 2025

Complete expositions contain:

• External walls and partition walls or storage areas made of white panels (Octanorm) • storage area of 1 x 1 m up to 2 x 2 m with a lockable folding door, with a rack (3 shelves) • grey carpet • other equipment according to the below specified overview • collar for the exposition identification - height of 30 cm, firm name (15 characters) cover included – height of the font 18 cm, black colour, ceiling raster system • power supply up to 2 kW

Storage area 2x2 m, three-shelf rack, 1 square table 70x70 cm, 4 upholstered chairs, 1 bar chair, 2 raising counters 100 x 50 cm, height of 110 cm, waste basket, inscription on the collar up to 15 characters, power supply up to 2 kW, point lighting fittings