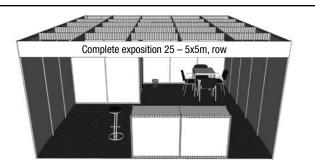

# Visualisation of complete expositions

Deadline for submission of orders: 19 January 2025

Complete expositions contain:

• External walls and partition walls or storage areas made of white panels (Octanorm) • storage area of 1 x 1 m up to 2 x 2 m with a lockable folding door, with a rack (3 shelves) • grey carpet • other equipment according to the below specified overview • collar for the exposition identification - height of 30 cm, firm name (15 characters) cover included – height of the font 18 cm, black colour, ceiling raster system • power supply up to 2 kW

Storage area 1x1 m, three-shelf rack, 1 square table 70x70 cm, 4 upholstered chairs, 1 bar chair, 1 raising counter 100 x 50 cm, height of 110 cm, waste basket, inscription on the collar up to 15 characters, power supply up to 2 kW, point lighting fittings

Storage area 2x1 m, three-shelf rack, 1 square table 70x70 cm, 4 upholstered chairs, 1 bar chair, 2 raising counters 100 x 50 cm, height of 110 cm, waste basket, inscription on the collar up to 15 characters, power supply up to 2 kW, point lighting fittings

Storage area 2x2 m, three-shelf rack, 1 square table 70x70 cm, 4 upholstered chairs, 1 bar chair, 2 raising counters 100 x 50 cm, height of 110 cm, waste basket, inscription on the collar up to 15 characters, power supply up to 2 kW, point lighting fittings