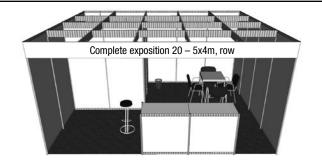

# Visualisation of complete expositions

Deadline for submission of orders: 19 January 2025

Complete expositions contain:

• External walls and partition walls or storage areas made of white panels (Octanorm) • storage area of 1 x 1 m up to 2 x 2 m with a lockable folding door, with a rack (3 shelves) • grey carpet • other equipment according to the below specified overview • collar for the exposition identification - height of 30 cm, firm name (15 characters) cover included – height of the font 18 cm, black colour, ceiling raster system • power supply up to 2 kW

Storage area 2x2 m, three-shelf rack, 1 square table 70x70 cm, 4 upholstered chairs, 1 bar chair, 2 raising counters 100 x 50 cm, height of 110 cm, waste basket, inscription on the collar up to 15 characters, power supply up to 2 kW, point lighting fittings