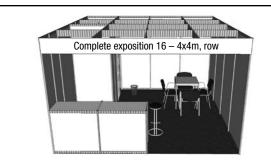

# Visualisation of complete expositions

Deadline for submission of orders: 19 January 2025

Complete expositions contain:

• External walls and partition walls or storage areas made of white panels (Octanorm) • storage area of 1 x 1 m up to 2 x 2 m with a lockable folding door, with a rack (3 shelves) • grey carpet • other equipment according to the below specified overview • collar for the exposition identification - height of 30 cm, firm name (15 characters) cover included – height of the font 18 cm, black colour, ceiling raster system • power supply up to 2 kW

Storage area 1x1 m, three-shelf rack, 1 square table 70x70 cm, 4 upholstered chairs, 1 bar chair, 1 raising counter 100 x 50 cm, height of 110 cm, waste basket, inscription on the collar up to 15 characters, power supply up to 2 kW, point lighting fittings