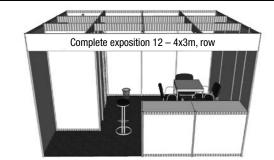

# Visualisation of complete expositions

Deadline for submission of orders: 19 January 2025

Complete expositions contain:

• External walls and partition walls or storage areas made of white panels (Octanorm) • storage area of 1 x 1 m up to 2 x 2 m with a lockable folding door, with a rack (3 shelves) • grey carpet • other equipment according to the below specified overview • collar for the exposition identification - height of 30 cm, firm name (15 characters) cover included – height of the font 18 cm, black colour, ceiling raster system • power supply up to 2 kW

Storage area 2x2 m, three-shelf rack, 1 square table 70x70 cm, 4 upholstered chairs, 1 bar chair, 2 raising counters 100 x 50 cm, height of 110 cm, waste basket, inscription on the collar up to 15 characters, power supply up to 2 kW, point lighting fittings